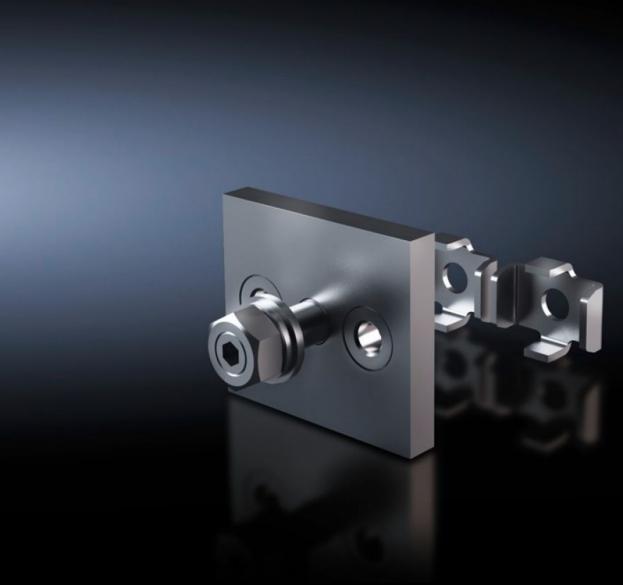

### SV 9676.700 - Connection plate for ring terminals

For connecting ring terminals to a Flat-PLS busbar system with 2 – 4 bars per conductor.

#### **Features**

| Model No.                    | SV 9676.700                                                                                                                                                                                                 |
|------------------------------|-------------------------------------------------------------------------------------------------------------------------------------------------------------------------------------------------------------|
| Product description          | For connecting ring terminals to a busbar distributor system made from flat copper. Suitable for 10 mm bar thickness.                                                                                       |
| Material                     | Connection plate: E-Cu, nickel-plated<br>Busbar claw: Stainless steel                                                                                                                                       |
| Supply includes              | Assembly parts (excluding screws) Grub screw                                                                                                                                                                |
| Assembly instruction         | The required screw length must be selected in line with the busbar<br>width W, i.e. length = W + fastening measurement. Screws are not<br>included with the supply.<br>Busbar claw with threaded insert M10 |
| Number of bars per conductor | 2                                                                                                                                                                                                           |
| Dimensions                   | Thread: M12                                                                                                                                                                                                 |
| Mounting dimensions          | 20 mm                                                                                                                                                                                                       |
| Packs of                     | 1 pc(s).                                                                                                                                                                                                    |
| Net weight                   | 0.6                                                                                                                                                                                                         |
| Gross weight                 | 0.612                                                                                                                                                                                                       |
| Copper weight (kg per piece) | 0.49                                                                                                                                                                                                        |
| Customs tariff number        | 73269098                                                                                                                                                                                                    |
| EAN                          | 4028177625754                                                                                                                                                                                               |
| ETIM 9                       | EC002270                                                                                                                                                                                                    |
| ECLASS 8.0                   | 27400613                                                                                                                                                                                                    |