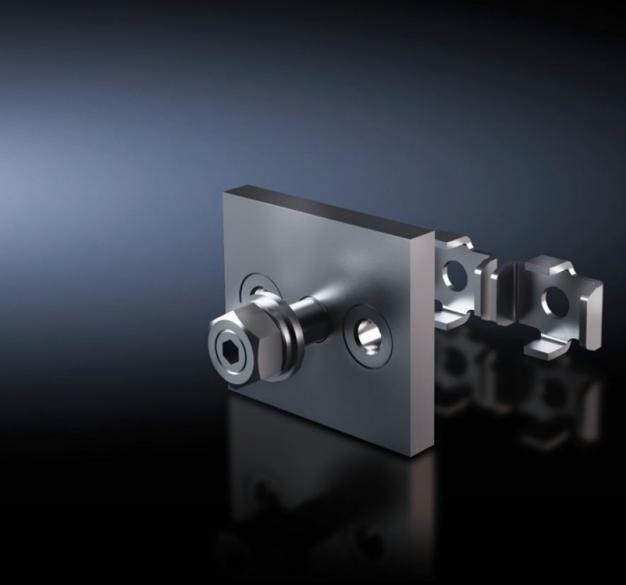

## SV 9676.714 - Connection plate for ring terminals

For connecting ring terminals to a Flat-PLS busbar system with 2 – 4 bars per conductor.

## **Features**

| Model No.             | SV 9676.714                                                                                                                                                                                         |
|-----------------------|-----------------------------------------------------------------------------------------------------------------------------------------------------------------------------------------------------|
| Product description   | For connecting ring terminals to a busbar distributor system made from flat copper. Suitable for 10 mm bar thickness.                                                                               |
| Material              | Connection plate: E-Cu, nickel-plated<br>Busbar claw: Stainless steel                                                                                                                               |
| Supply includes       | Assembly parts (excluding screws)                                                                                                                                                                   |
| Assembly instruction  | The required screw length must be selected in line with the busbar width W, i.e. length = W + fastening measurement. Screws are not included with the supply.  Busbar claw with threaded insert M10 |
| Number of studs       | 2                                                                                                                                                                                                   |
| Dimensions            | Thread: M10                                                                                                                                                                                         |
| Packs of              | 1 pc(s).                                                                                                                                                                                            |
| Net weight            | 0.25                                                                                                                                                                                                |
| Gross weight          | 0.26                                                                                                                                                                                                |
| Customs tariff number | 73269098                                                                                                                                                                                            |
| EAN                   | 4028177625785                                                                                                                                                                                       |
| ETIM 9                | EC001900                                                                                                                                                                                            |
| ECLASS 8.0            | 27400613                                                                                                                                                                                            |