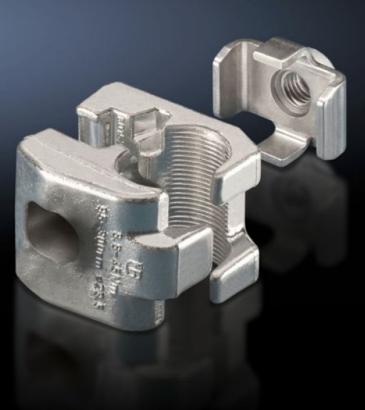

## SV 9676.730 - Direct connection terminal for round conductors

For the direct connection of round conductors 95 – 300 mm<sup>2</sup> (single-wire and multi-wire).

## Features

| Model No.                      | SV 9676.730                                                                                                                                                                                                 |
|--------------------------------|-------------------------------------------------------------------------------------------------------------------------------------------------------------------------------------------------------------|
| Product description            | For connecting round conductors to a busbar distributor system made from flat copper. Suitable for 10 mm bar thickness.                                                                                     |
| Material                       | Connection clamp: Brass, tin-plated<br>Busbar claw: Stainless steel                                                                                                                                         |
| Supply includes                | Assembly parts (excluding screws)                                                                                                                                                                           |
| Assembly instruction           | The required screw length must be selected in line with the busban<br>width W, i.e. length = W + fastening measurement. Screws are not<br>included with the supply.<br>Busbar claw with threaded insert M10 |
| Number of bars per conductor   | 2                                                                                                                                                                                                           |
| Connection of round conductors | 95 - 300 mm²                                                                                                                                                                                                |
| Mounting dimensions            | 60 mm                                                                                                                                                                                                       |
| Packs of                       | 1 pc(s).                                                                                                                                                                                                    |
| Net weight                     | 0.32                                                                                                                                                                                                        |
| Gross weight                   | 0.327                                                                                                                                                                                                       |
| Customs tariff number          | 85369010                                                                                                                                                                                                    |
| EAN                            | 4028177625549                                                                                                                                                                                               |
| ETIM 9                         | EC002270                                                                                                                                                                                                    |
| ECLASS 8.0                     | 27400613                                                                                                                                                                                                    |
|                                |                                                                                                                                                                                                             |