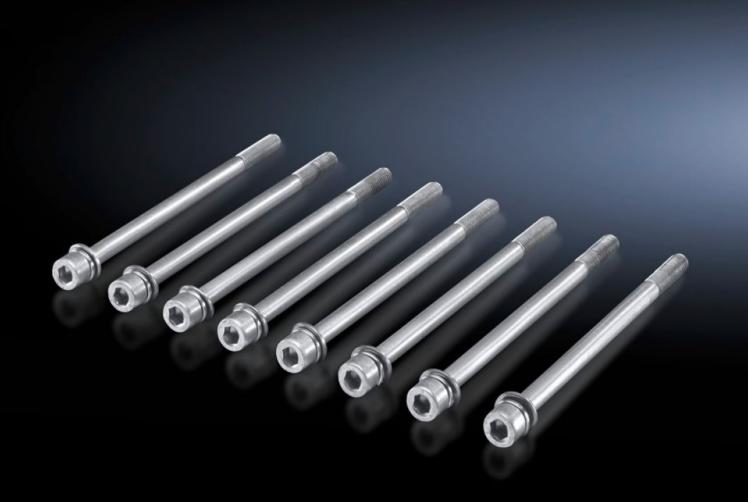

## SV 9676.807 M10 screw

State: 01.08.2025. (Source: rittal.com/hr-hr)

## SV 9676.807 - M10 screw

For attaching the direct connection clamp, connection plate, busbar claw or connection set to busbar systems with flat copper busbars.

## **Features**

| Model No.             | SV 9676.807                                                                            |
|-----------------------|----------------------------------------------------------------------------------------|
| Product description   | For attaching the busbar claw or connection components to a flat copper busbar system. |
| Material              | Stainless steel                                                                        |
| Dimensions            | Thread: M10<br>Thread length: 70 mm                                                    |
| Packs of              | 8 pc(s).                                                                               |
| Net weight            | 0.4                                                                                    |
| Gross weight          | 0.449                                                                                  |
| Customs tariff number | 73181900                                                                               |
| EAN                   | 4028177625747                                                                          |
| ETIM 9                | EC002270                                                                               |
| ECLASS 8.0            | 27400613                                                                               |
|                       |                                                                                        |