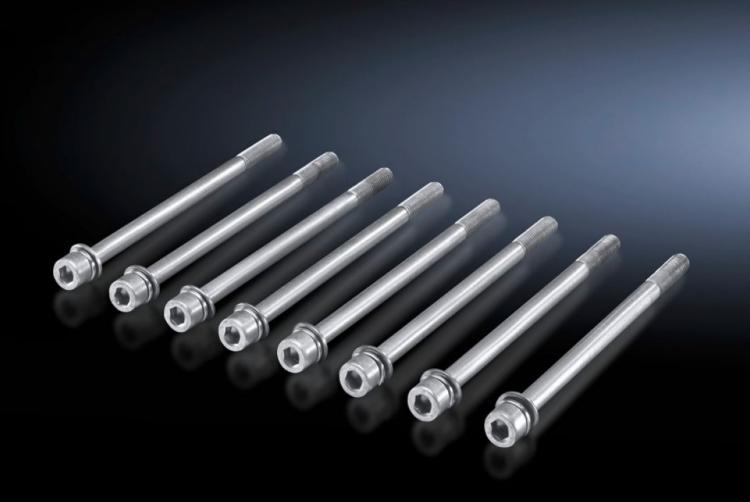

## SV 9676.811 - M10 screw

For attaching the direct connection clamp, connection plate, busbar claw or connection set to busbar systems with flat copper busbars.

## **Features**

| Model No.             | SV 9676.811                                                                            |
|-----------------------|----------------------------------------------------------------------------------------|
| Product description   | For attaching the busbar claw or connection components to a flat copper busbar system. |
| Material              | Stainless steel                                                                        |
| Dimensions            | Thread: M10<br>Thread length: 110 mm                                                   |
| Packs of              | 8 pc(s).                                                                               |
| Net weight            | 0.6                                                                                    |
| Gross weight          | 0.646                                                                                  |
| Customs tariff number | 73181900                                                                               |
| EAN                   | 4028177626256                                                                          |
| ETIM 9                | EC002270                                                                               |
| ECLASS 8.0            | 27400613                                                                               |