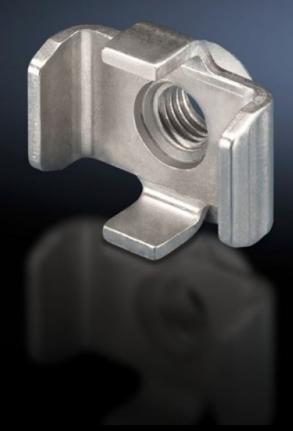

## SV 9676.831 Claw with threaded insert

State: 07.05.2025. (Source: rittal.com/hr-hr)

## SV 9676.831 - Claw with threaded insert for NH slimline fuse-switch disconnectors

Used in combination with screw connections for the mechanical connection of connection components such as angular connectors.

## **Features**

| Model No.             | SV 9676.831                                                                                                                               |
|-----------------------|-------------------------------------------------------------------------------------------------------------------------------------------|
| Product description   | For attaching NH slimline fuse-switch disconnectors size 00 to busbar systems with 185 mm centre distance.                                |
| Material              | Stainless steel                                                                                                                           |
| Assembly instruction  | M8 screws (zinc-plated and passivated, strength 8.8) are additionally required  Screw length = busbar width + fastening measurement 20 mm |
| To fit busbar system  | Flat-PLS                                                                                                                                  |
| Dimensions            | Thread: M8                                                                                                                                |
| Packs of              | 3 pc(s).                                                                                                                                  |
| Net weight            | 0.06                                                                                                                                      |
| Gross weight          | 0.086                                                                                                                                     |
| Customs tariff number | 73181692                                                                                                                                  |
| EAN                   | 4028177697461                                                                                                                             |
| ETIM 9                | EC001900                                                                                                                                  |
| ECLASS 8.0            | 27400613                                                                                                                                  |