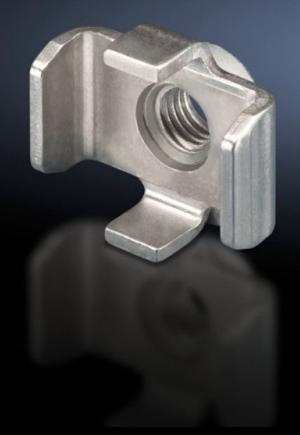

## SV 9676.832 Busbar claw

State: 03.08.2025. (Source: rittal.com/hr-hr)

## SV 9676.832 - Busbar claw for connection components

Used in combination with screw connections for the mechanical connection of connection components such as angular connectors.