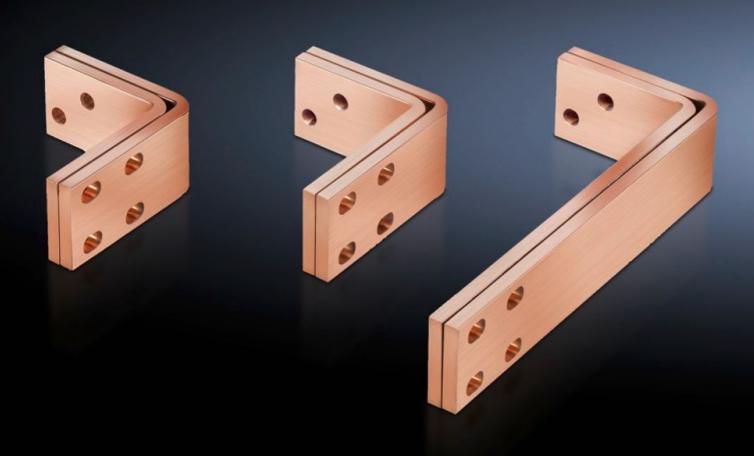

# SV 9676.912 - Connector kits for Maxi-PLS/Flat-PLS for air circuit-breakers

For connecting air-circuit breakers to Maxi-PLS/Flat-PLS busbar systems in SV-TS 8 enclosures.

#### **Features**

| Model No.             | SV 9676.912                                                                                                                                                                                                                                                                                                                  |
|-----------------------|------------------------------------------------------------------------------------------------------------------------------------------------------------------------------------------------------------------------------------------------------------------------------------------------------------------------------|
| Design                | Bottom                                                                                                                                                                                                                                                                                                                       |
| Product description   | For connecting air circuit-breakers (ACB) to Maxi-PLS/Flat-PLS busbar systems in SV-TS 8 enclosures. Please include the design code of the specification below in the order text for your connector kit. We recommend the Rittal Power Engineering software from version 5.0 for easier configuration of the connector kits. |
| Material              | E-Cu                                                                                                                                                                                                                                                                                                                         |
| Note                  | Please quote the complete design code on all enquiries and orders. This is a configurable product that cannot be ordered online. Please quote the complete design code number as well as the Model No. on all enquiries and orders.                                                                                          |
| Packs of              | 1 pc(s).                                                                                                                                                                                                                                                                                                                     |
| Net weight            | 17                                                                                                                                                                                                                                                                                                                           |
| Gross weight          | 17.75                                                                                                                                                                                                                                                                                                                        |
| Customs tariff number | 85369095                                                                                                                                                                                                                                                                                                                     |
| EAN                   | 4028177602984                                                                                                                                                                                                                                                                                                                |
| ETIM 9                | EC001900                                                                                                                                                                                                                                                                                                                     |
| ECLASS 8.0            | 27400613                                                                                                                                                                                                                                                                                                                     |