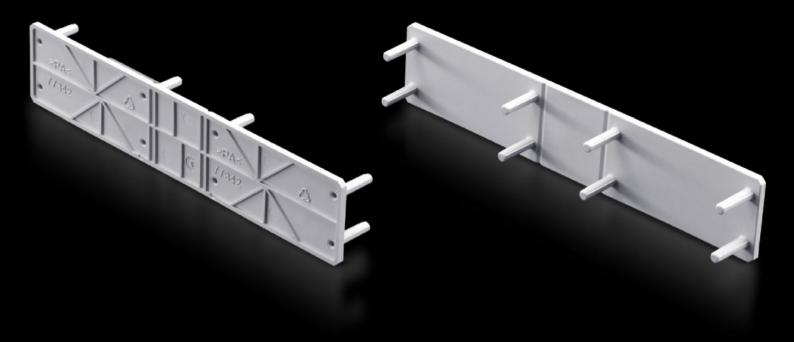

## SV 9677.415 Cover

State: 28.08.2025. (Source: rittal.com/hr-hr)

## SV 9677.415 - Cover for NH slimline fuse-switch disconnectors

To increase rear contact hazard protection of the NH slimline fuse-switch-disconnector in the top section when mounting on a 185 mm bar system with contact hazard protection.