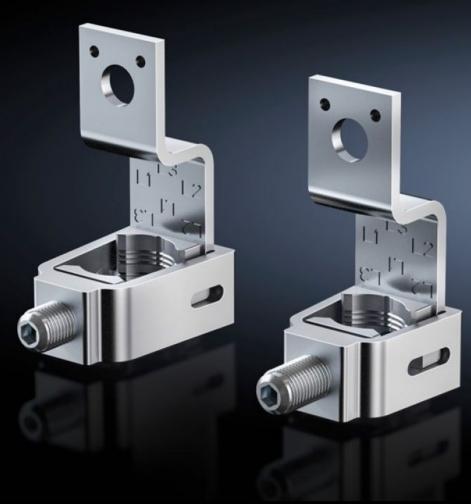

## SV 9677.445 - Box terminal for NH slimline switch-disconnectors

For converting NH slimline switch-disconnectors to box terminal connection for round conductors.

## **Features**

| Model No.                      | SV 9677.445                                                                                      |
|--------------------------------|--------------------------------------------------------------------------------------------------|
| Product description            | For converting NH slimline switch-disconnectors to box terminal connection for round conductors. |
| Material                       | Aluminium<br>E-Cu, silver-plated                                                                 |
| Supply includes                | Connection space cover, rear                                                                     |
| Connection of round conductors | 185 - 300 mm²                                                                                    |
| For size                       | 1 - 3                                                                                            |
| Packs of                       | 3 pc(s).                                                                                         |
| Net weight                     | 0.6                                                                                              |
| Gross weight                   | 0.894                                                                                            |
| Copper weight (kg per piece)   | 0.11                                                                                             |
| Customs tariff number          | 85369095                                                                                         |
| EAN                            | 4028177806849                                                                                    |
| ETIM 9                         | EC000001                                                                                         |
| ECLASS 8.0                     | 27400609                                                                                         |
|                                |                                                                                                  |