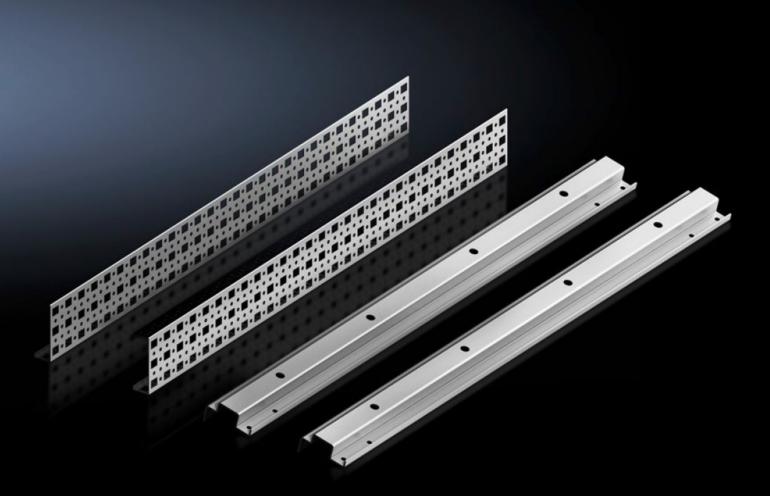

## SV 9677.520 - System attachment for TS, VX SE

For attaching busbar systems with 185 mm centre-to-centre spacing in TS/SE enclosures.

## Features

| SV 9677.520                                                                                                                                                                                                                            |
|----------------------------------------------------------------------------------------------------------------------------------------------------------------------------------------------------------------------------------------|
| For attaching busbar systems with 185 mm centre-to-centre spacing in TS/SE enclosures.                                                                                                                                                 |
| Sheet steel                                                                                                                                                                                                                            |
| Zinc-plated                                                                                                                                                                                                                            |
| 2 system attachments (left/right)<br>2 punched sections without mounting flanges<br>Assembly parts                                                                                                                                     |
| For variable depth adjustment of the busbar system in the<br>enclosure, the TS punched section with mounting flange 17 x 73<br>mm (for the outer mounting level) is additionally required. Select<br>according to the enclosure depth. |
| 1 pc(s).                                                                                                                                                                                                                               |
| 3.87                                                                                                                                                                                                                                   |
| 3.99                                                                                                                                                                                                                                   |
| 83024900                                                                                                                                                                                                                               |
| 4028177705340                                                                                                                                                                                                                          |
| EC001900                                                                                                                                                                                                                               |
| 27400613                                                                                                                                                                                                                               |
|                                                                                                                                                                                                                                        |