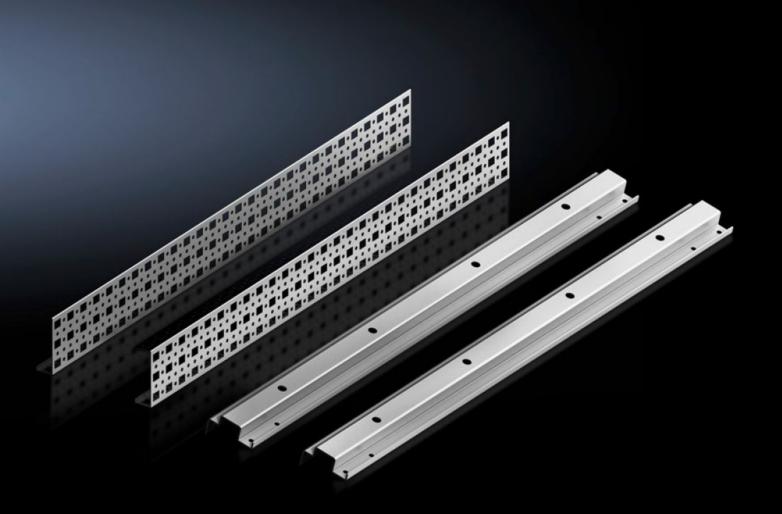

## SV 9677.530 - System attachment for TS, VX SE

For attaching busbar systems with 185 mm centre-to-centre spacing in TS/SE enclosures.

## **Features**

| Model No.             | SV 9677.530                                                                                                                                                                                                                   |
|-----------------------|-------------------------------------------------------------------------------------------------------------------------------------------------------------------------------------------------------------------------------|
| Product description   | For attaching busbar systems with 185 mm centre-to-centre spacing in TS/SE enclosures.                                                                                                                                        |
| Material              | Sheet steel                                                                                                                                                                                                                   |
| Surface finish        | Zinc-plated                                                                                                                                                                                                                   |
| Supply includes       | 2 system attachments (left/right) 2 punched sections without mounting flanges Assembly parts System attachment (centre)                                                                                                       |
| Assembly instruction  | For variable depth adjustment of the busbar system in the enclosure, the TS punched section with mounting flange 17 x 73 mm (for the outer mounting level) is additionally required. Select according to the enclosure depth. |
| Packs of              | 1 pc(s).                                                                                                                                                                                                                      |
| Net weight            | 5.4                                                                                                                                                                                                                           |
| Gross weight          | 5.6                                                                                                                                                                                                                           |
| Customs tariff number | 73182900                                                                                                                                                                                                                      |
| EAN                   | 4028177705357                                                                                                                                                                                                                 |
| ETIM 9                | EC001900                                                                                                                                                                                                                      |
| ECLASS 8.0            | 27400613                                                                                                                                                                                                                      |