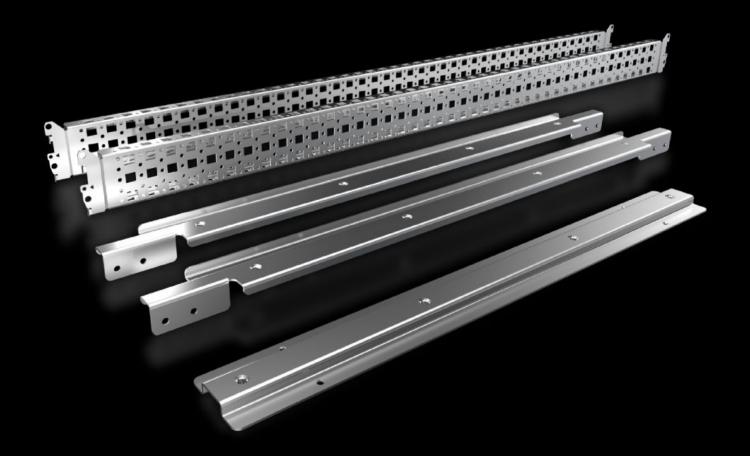

## SV 9677.541 - System attachment for VX, TS

For attaching busbar systems with 185 mm centre-to-centre spacing in enclosures.

## **Features**

| Model No.                     | SV 9677.541                                                                                                                                                                                                                       |
|-------------------------------|-----------------------------------------------------------------------------------------------------------------------------------------------------------------------------------------------------------------------------------|
| Product description           | For attaching busbar systems with 185 mm centre-to-centre spacing inside the enclosure.                                                                                                                                           |
| Material                      | Sheet steel                                                                                                                                                                                                                       |
| Surface finish                | Zinc-plated                                                                                                                                                                                                                       |
| Supply includes               | 2 system attachments (left/right) 2 punched sections without mounting flanges Assembly parts System attachment (centre)                                                                                                           |
| Assembly instruction          | For variable depth adjustment of the busbar system in the enclosure, the punched section with mounting flange 23 x 64 mm for VX (for the inner mounting level) is additionally required. Select according to the enclosure depth. |
| Packs of                      | 1 pc(s).                                                                                                                                                                                                                          |
| Net weight                    | 5.24                                                                                                                                                                                                                              |
| Gross weight                  | 5.54                                                                                                                                                                                                                              |
| PCF per pack (cradle-to-gate) | 21.1 kg CO2 eq (Cat B)                                                                                                                                                                                                            |
| Note on PCF category          | Category B: PCF value (cradle-to-gate) based on the product weight approximately calculated and self-declared                                                                                                                     |
| Customs tariff number         | 83024900                                                                                                                                                                                                                          |
| EAN                           | 4028177923331                                                                                                                                                                                                                     |
| ETIM 9                        | EC002270                                                                                                                                                                                                                          |
| ECLASS 8.0                    | 27400613                                                                                                                                                                                                                          |