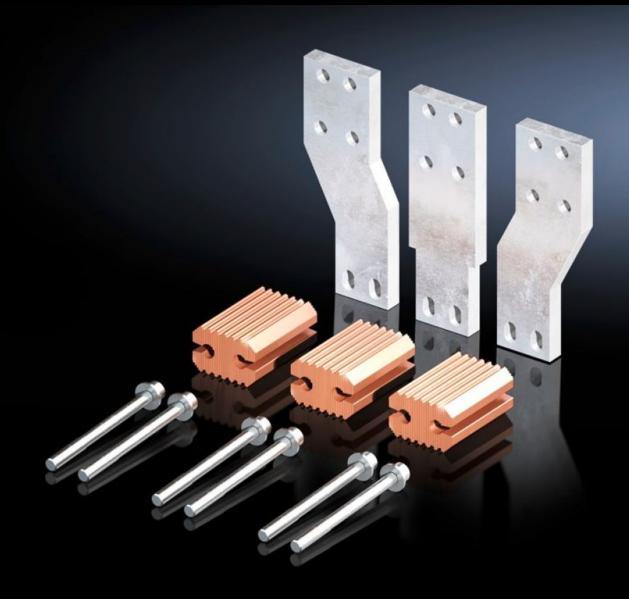

## SV 9677.750 - Connector kit for component adaptors

Preassembled connector kit for common brands of moulded-case circuit-breaker (MCCB). For electrical connection between the switch and the component adaptor (3-pole).

#### **Features**

| SV 9677.750                                                                                                                                                           |
|-----------------------------------------------------------------------------------------------------------------------------------------------------------------------|
| Preassembled connector kit for common brands of moulded-case circuit-breaker (MCCB). For electrical connection between the switch and the component adaptor (3-pole). |
| E-Cu                                                                                                                                                                  |
| Assembly parts                                                                                                                                                        |
| 9677.710<br>9677.715                                                                                                                                                  |
| ABB (Tmax T7 - 1250 A/1600 A)<br>Schneider Electric (NS - 1250 A/1600 A)                                                                                              |
| 1 pc(s).                                                                                                                                                              |
| 10.12                                                                                                                                                                 |
| 10.36                                                                                                                                                                 |
| 8.253                                                                                                                                                                 |
| 74198090                                                                                                                                                              |
| 4028177707030                                                                                                                                                         |
| EC002270                                                                                                                                                              |
| 27400613                                                                                                                                                              |
|                                                                                                                                                                       |