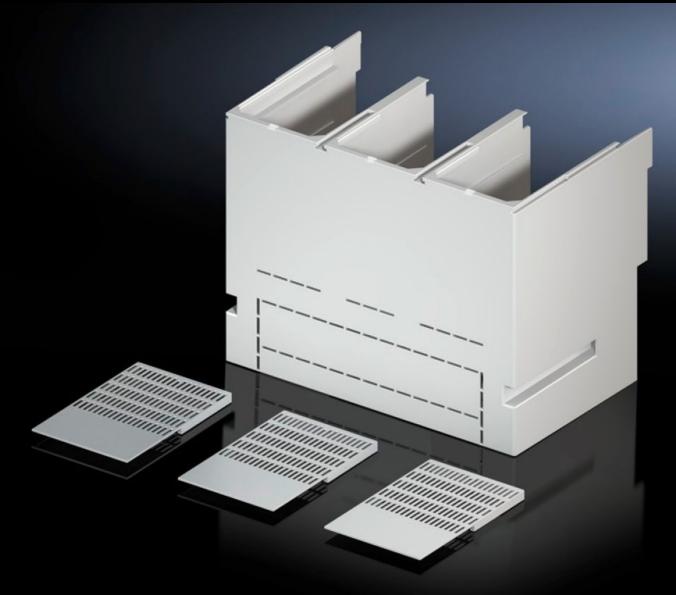

## SV 9677.790 - Contact hazard protection cover plate for component adaptors

To cover the connector kit at the front.

#### **Features**

| Model No.             | SV 9677.790                                                                                                                                                                                                         |
|-----------------------|---------------------------------------------------------------------------------------------------------------------------------------------------------------------------------------------------------------------|
| Product description   | To cover the connector kit at the front. The cover may also optionally be used for the switchgear cable connection. Open cable accesses in the contact hazard protection cover may be sealed using the side panels. |
| Material              | Polyamide Fire protection corresponding to UL 94-V0                                                                                                                                                                 |
| Supply includes       | Side panels                                                                                                                                                                                                         |
| Packs of              | 1 pc(s).                                                                                                                                                                                                            |
| Net weight            | 0.88                                                                                                                                                                                                                |
| Gross weight          | 1.24                                                                                                                                                                                                                |
| Customs tariff number | 39269097                                                                                                                                                                                                            |
| EAN                   | 4028177707016                                                                                                                                                                                                       |
| ETIM 9                | EC000775                                                                                                                                                                                                            |
| ECLASS 8.0            | 27142116                                                                                                                                                                                                            |