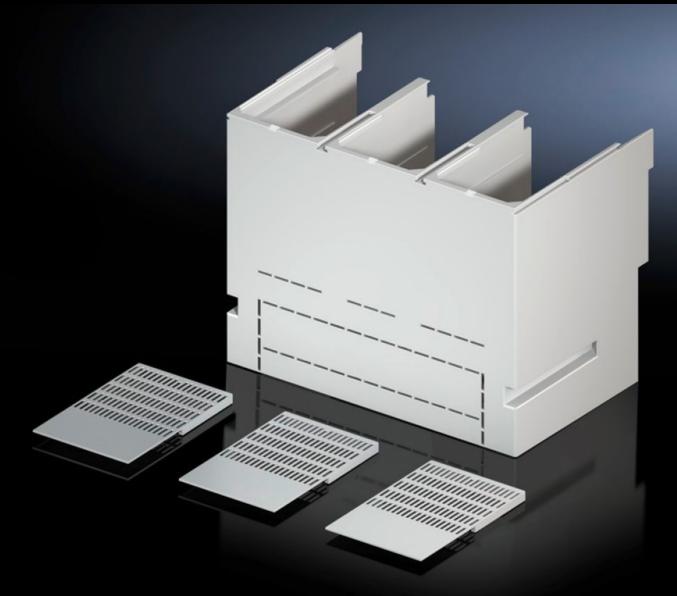

# Contact hazard protection cover plate

State: 07.07.2025. (Source: rittal.com/hr-hr)

## SV 9677.798 - Contact hazard protection cover plate for component adaptors

To cover the connector kit at the front.

#### **Features**

| Model No.                   | SV 9677.798                                                                                                                                                                                                         |
|-----------------------------|---------------------------------------------------------------------------------------------------------------------------------------------------------------------------------------------------------------------|
| Product description         | To cover the connector kit at the front. The cover may also optionally be used for the switchgear cable connection. Open cable accesses in the contact hazard protection cover may be sealed using the side panels. |
| Material                    | Polyamide Fire protection corresponding to UL 94-V0                                                                                                                                                                 |
| Supply includes             | Side panels                                                                                                                                                                                                         |
| To fit manufacturer (model) | Schneider Electric (NS1600)                                                                                                                                                                                         |
| Packs of                    | 1 pc(s).                                                                                                                                                                                                            |
| Net weight                  | 1                                                                                                                                                                                                                   |
| Gross weight                | 1.3                                                                                                                                                                                                                 |
| Customs tariff number       | 85369095                                                                                                                                                                                                            |
| EAN                         | 4028177805378                                                                                                                                                                                                       |
| ETIM 9                      | EC000775                                                                                                                                                                                                            |
| ECLASS 8.0                  | 27142116                                                                                                                                                                                                            |