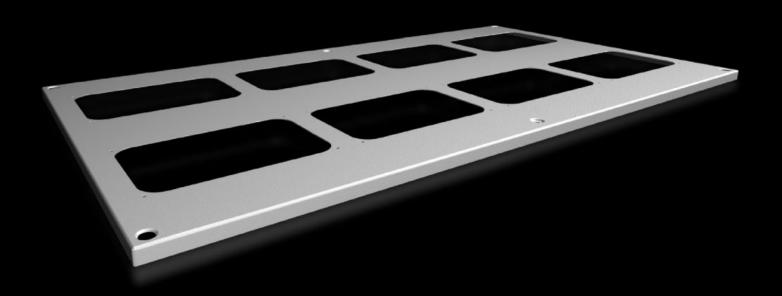

# SV 9681.516 - Roof plate for cable entry glands for VX, VX IT

For enclosures without roof plate and in exchange for the standard roof in other enclosures.

#### **Features**

| Model No.                             | SV 9681.516                                                                                                    |
|---------------------------------------|----------------------------------------------------------------------------------------------------------------|
| Product description                   | For enclosures without roof plate and in exchange for the standard roof.                                       |
| Material                              | Sheet steel, 1.5 mm                                                                                            |
| Surface finish                        | Textured paint                                                                                                 |
| Colour                                | RAL 7035                                                                                                       |
| Supply includes                       | Assembly parts                                                                                                 |
| Number of required cable entry glands | 8                                                                                                              |
| To fit                                | Width: = 1,100 mm<br>Depth: = 600 mm                                                                           |
| Packs of                              | 1 pc(s).                                                                                                       |
| Net weight                            | 6.3                                                                                                            |
| Gross weight                          | 6.7                                                                                                            |
| PCF per pack (cradle-to-gate)         | 25.5 kg CO2 eq (Cat B)                                                                                         |
| Note on PCF category                  | Category B: PCF value (cradle-to-gate) based on the product weight, approximately calculated and self-declared |
| Customs tariff number                 | 73269098                                                                                                       |
| EAN                                   | 4028177926578                                                                                                  |
| ETIM 9                                | EC000744                                                                                                       |
| ECLASS 8.0                            | 27182405                                                                                                       |