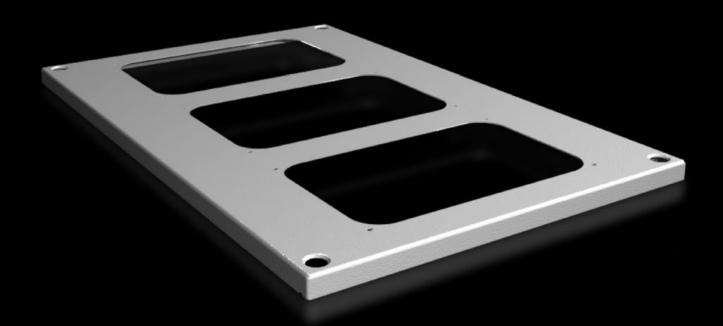

# SV 9681.546 - Roof plate for cable entry glands for VX, VX IT

For enclosures without roof plate and in exchange for the standard roof in other enclosures.

#### **Features**

| Model No.                             | SV 9681.546                                                                                                    |
|---------------------------------------|----------------------------------------------------------------------------------------------------------------|
| Product description                   | For enclosures without roof plate and in exchange for the standard roof.                                       |
| Material                              | Sheet steel, 1.5 mm                                                                                            |
| Surface finish                        | Textured paint                                                                                                 |
| Colour                                | RAL 7035                                                                                                       |
| Supply includes                       | Assembly parts                                                                                                 |
| Number of required cable entry glands | 3                                                                                                              |
| To fit                                | Width: = 400 mm<br>Depth: = 600 mm                                                                             |
| Packs of                              | 1 pc(s).                                                                                                       |
| Net weight                            | 1.72                                                                                                           |
| Gross weight                          | 2.38                                                                                                           |
| PCF per pack (cradle-to-gate)         | 5.8 kg CO2 eq (Cat B)                                                                                          |
| Note on PCF category                  | Category B: PCF value (cradle-to-gate) based on the product weight, approximately calculated and self-declared |
| Customs tariff number                 | 94039910                                                                                                       |
| EAN                                   | 4028177926615                                                                                                  |
| ETIM 9                                | EC000744                                                                                                       |
| ECLASS 8.0                            | 27182405                                                                                                       |
|                                       |                                                                                                                |