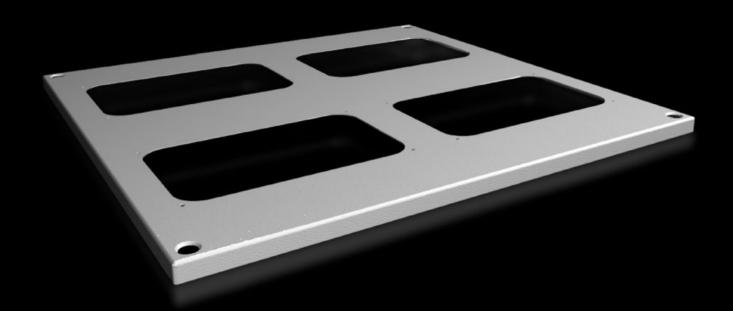

# SV 9681.566 - Roof plate for cable entry glands for VX, VX IT

For enclosures without roof plate and in exchange for the standard roof in other enclosures.

#### **Features**

| Model No.                             | SV 9681.566                                                                                                    |
|---------------------------------------|----------------------------------------------------------------------------------------------------------------|
| Product description                   | For enclosures without roof plate and in exchange for the standard roof.                                       |
| Material                              | Sheet steel, 1.5 mm                                                                                            |
| Surface finish                        | Textured paint                                                                                                 |
| Colour                                | RAL 7035                                                                                                       |
| Supply includes                       | Assembly parts                                                                                                 |
| Number of required cable entry glands | 4                                                                                                              |
| To fit                                | Width: = 600 mm<br>Depth: = 600 mm                                                                             |
| Packs of                              | 1 pc(s).                                                                                                       |
| Net weight                            | 3.5                                                                                                            |
| Gross weight                          | 4                                                                                                              |
| PCF per pack (cradle-to-gate)         | 15.2 kg CO2 eq (Cat B)                                                                                         |
| Note on PCF category                  | Category B: PCF value (cradle-to-gate) based on the product weight, approximately calculated and self-declared |
| Customs tariff number                 | 94039910                                                                                                       |
| EAN                                   | 4028177926608                                                                                                  |
| ETIM 9                                | EC000744                                                                                                       |
| ECLASS 8.0                            | 27182405                                                                                                       |
|                                       |                                                                                                                |