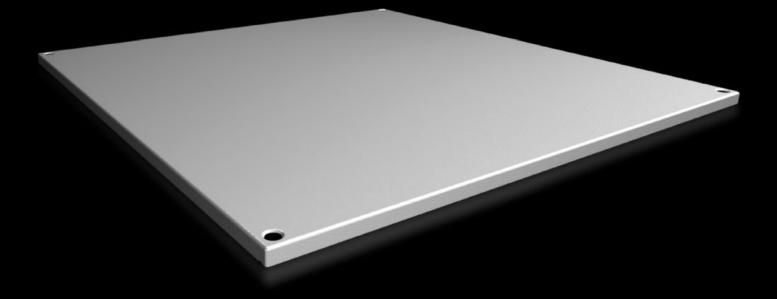

## SV 9681.688 Roof plate IP 55, solid

CLIMATE CONTROL

IT INFRASTRUCTURE SOFTWARE & SERVICES

State: 13.07.2025. (Source: rittal.com/hr-hr)

POWER DISTRIBUTION

FRIEDHELM LOH GROUP

ENCLOSURES

## SV 9681.688 - Roof plate IP 55, solid for VX, VX IT

For enclosures without roof plate and in exchange for the standard roof in other enclosures.

## Features

| Model No.             | SV 9681.688                                                              |
|-----------------------|--------------------------------------------------------------------------|
| Product description   | For enclosures without roof plate and in exchange for the standarc roof. |
| Material              | Sheet steel, 1.5 mm                                                      |
| Surface finish        | Textured paint                                                           |
| Colour                | RAL 7035                                                                 |
| Supply includes       | Assembly parts                                                           |
| To fit                | Width: = 800 mm<br>Depth: = 800 mm                                       |
| Packs of              | 1 pc(s).                                                                 |
| Net weight            | 9.56                                                                     |
| Gross weight          | 9.94                                                                     |
| Customs tariff number | 73269098                                                                 |
| EAN                   | 4028177926752                                                            |
| ETIM 9                | EC000744                                                                 |
| ECLASS 8.0            | 27182405                                                                 |
|                       |                                                                          |