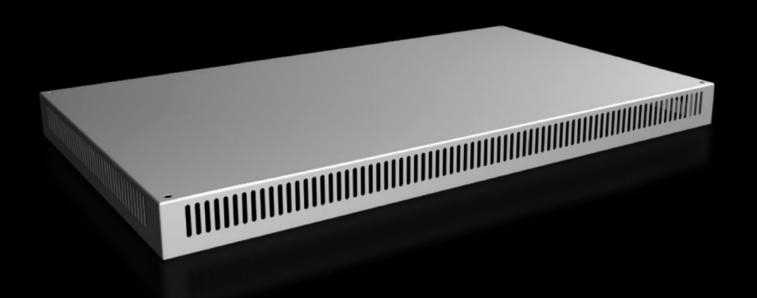

# SV 9681.806 - Roof plate IP 2X with ventilation hole for VX, VX IT

For enclosures without roof plate and in exchange for the standard roof in other enclosures.

#### **Features**

| Model No.             | SV 9681.806                                                              |
|-----------------------|--------------------------------------------------------------------------|
| Product description   | For enclosures without roof plate and in exchange for the standard roof. |
| Material              | Sheet steel, 1.5 mm                                                      |
| Surface finish        | Textured paint                                                           |
| Colour                | RAL 7035                                                                 |
| Supply includes       | Assembly parts                                                           |
| Build-up height       | 72 mm                                                                    |
| To fit                | Width: = 1,000 mm<br>Depth: = 600 mm                                     |
| Packs of              | 1 pc(s).                                                                 |
| Net weight            | 10.6                                                                     |
| Gross weight          | 10.6                                                                     |
| Customs tariff number | 73269098                                                                 |
| EAN                   | 4028177926707                                                            |
| ETIM 9                | EC000744                                                                 |
| ECLASS 8.0            | 27182405                                                                 |
|                       |                                                                          |