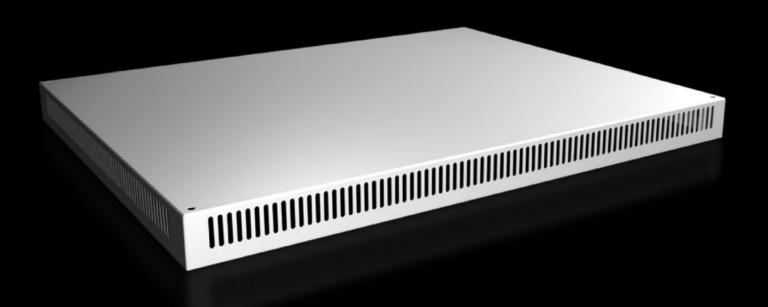

# SV 9681.808 - Roof plate IP 2X with ventilation hole for VX, VX IT

For enclosures without roof plate and in exchange for the standard roof in other enclosures.

#### **Features**

| Model No.             | SV 9681.808                                                              |
|-----------------------|--------------------------------------------------------------------------|
| Product description   | For enclosures without roof plate and in exchange for the standard roof. |
| Material              | Sheet steel, 1.5 mm                                                      |
| Surface finish        | Textured paint                                                           |
| Colour                | RAL 7035                                                                 |
| Supply includes       | Assembly parts                                                           |
| Build-up height       | 72 mm                                                                    |
| To fit                | Width: = 1,000 mm<br>Depth: = 800 mm                                     |
| Packs of              | 1 pc(s).                                                                 |
| Net weight            | 12.72                                                                    |
| Gross weight          | 13.52                                                                    |
| Customs tariff number | 94039910                                                                 |
| EAN                   | 4028177926677                                                            |
| ETIM 9                | EC000744                                                                 |
| ECLASS 8.0            | 27182405                                                                 |
|                       |                                                                          |