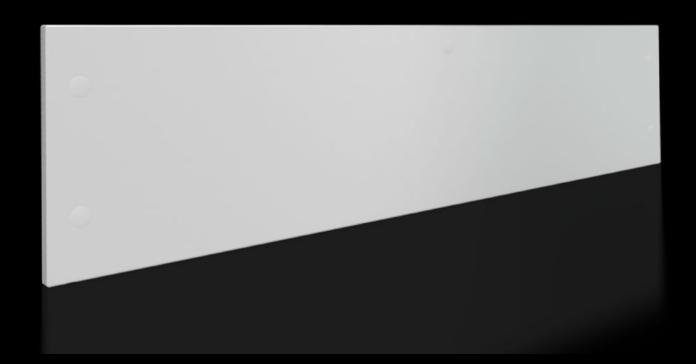

# SV 9682.322 Front trim panel, top, solid

State: 15.07.2025. (Source: rittal.com/hr-hr)

## SV 9682.322 - Front trim panel, top, solid for VX

To finish off at the top when using partial doors.

#### **Features**

| Model No.                     | SV 9682.322                                                                                                                                                                                                                                       |
|-------------------------------|---------------------------------------------------------------------------------------------------------------------------------------------------------------------------------------------------------------------------------------------------|
| Design                        | solid                                                                                                                                                                                                                                             |
| Product description           | To finish off the modular front design at the top when using partial doors. The front trim panels may be removed from the outside by unscrewing. The cross member required for mounting is included with the supply of the mounted partial doors. |
| Material                      | Sheet steel, 1.5 mm                                                                                                                                                                                                                               |
| Surface finish                | Textured paint                                                                                                                                                                                                                                    |
| Colour                        | RAL 7035                                                                                                                                                                                                                                          |
| Supply includes               | Assembly parts                                                                                                                                                                                                                                    |
| Dimensions                    | Height: 300 mm                                                                                                                                                                                                                                    |
| To fit                        | Width: = 1,200 mm                                                                                                                                                                                                                                 |
| Packs of                      | 1 pc(s).                                                                                                                                                                                                                                          |
| Net weight                    | 5.46                                                                                                                                                                                                                                              |
| Gross weight                  | 5.96                                                                                                                                                                                                                                              |
| PCF per pack (cradle-to-gate) | 22.7 kg CO2 eq (Cat B)                                                                                                                                                                                                                            |
| Note on PCF category          | Category B: PCF value (cradle-to-gate) based on the product weight approximately calculated and self-declared                                                                                                                                     |
| Customs tariff number         | 83024200                                                                                                                                                                                                                                          |
|                               |                                                                                                                                                                                                                                                   |