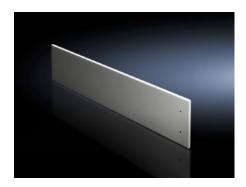

# SV 9682.322 Front trim panel, top, solid

State: 15.07.2025. (Source: rittal.com/hr-hr)

## SV 9682.322 - Front trim panel, top, solid for VX

To finish off at the top when using partial doors.

#### **Features**

| Model No.                     | SV 9682.322                                                                                                                                                                                                                                       |
|-------------------------------|---------------------------------------------------------------------------------------------------------------------------------------------------------------------------------------------------------------------------------------------------|
| Design                        | solid                                                                                                                                                                                                                                             |
| Product description           | To finish off the modular front design at the top when using partial doors. The front trim panels may be removed from the outside by unscrewing. The cross member required for mounting is included with the supply of the mounted partial doors. |
| Material                      | Sheet steel, 1.5 mm                                                                                                                                                                                                                               |
| Surface finish                | Textured paint                                                                                                                                                                                                                                    |
| Colour                        | RAL 7035                                                                                                                                                                                                                                          |
| Supply includes               | Assembly parts                                                                                                                                                                                                                                    |
| Dimensions                    | Height: 300 mm                                                                                                                                                                                                                                    |
| To fit                        | Width: = 1,200 mm                                                                                                                                                                                                                                 |
| Packs of                      | 1 pc(s).                                                                                                                                                                                                                                          |
| Net weight                    | 5.46                                                                                                                                                                                                                                              |
| Gross weight                  | 5.96                                                                                                                                                                                                                                              |
| PCF per pack (cradle-to-gate) | 22.7 kg CO2 eq (Cat B)                                                                                                                                                                                                                            |
| Note on PCF category          | Category B: PCF value (cradle-to-gate) based on the product weight approximately calculated and self-declared                                                                                                                                     |
| Customs tariff number         | 83024200                                                                                                                                                                                                                                          |
|                               |                                                                                                                                                                                                                                                   |