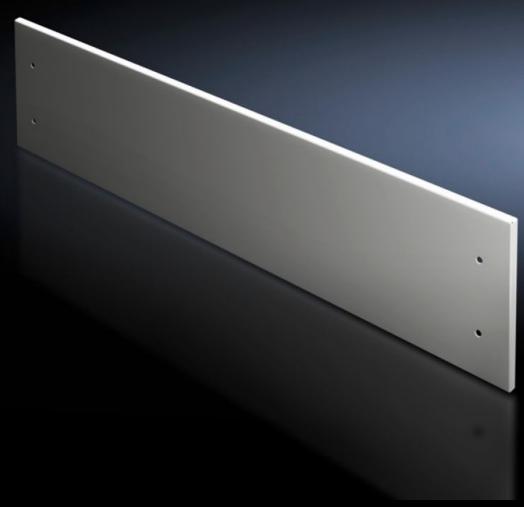

# SV 9682.324 Front trim panel, top, solid

State: 15.09.2025. (Source: rittal.com/hr-hr)

## SV 9682.324 - Front trim panel, top, solid for VX

To finish off at the top when using partial doors.

#### **Features**

| Model No.                     | SV 9682.324                                                                                                                                                                                                                                       |
|-------------------------------|---------------------------------------------------------------------------------------------------------------------------------------------------------------------------------------------------------------------------------------------------|
| Design                        | solid                                                                                                                                                                                                                                             |
| Product description           | To finish off the modular front design at the top when using partial doors. The front trim panels may be removed from the outside by unscrewing. The cross member required for mounting is included with the supply of the mounted partial doors. |
| Material                      | Sheet steel, 1.5 mm                                                                                                                                                                                                                               |
| Surface finish                | Textured paint                                                                                                                                                                                                                                    |
| Colour                        | RAL 7035                                                                                                                                                                                                                                          |
| Supply includes               | Assembly parts                                                                                                                                                                                                                                    |
| Dimensions                    | Height: 300 mm                                                                                                                                                                                                                                    |
| To fit                        | Width: = 400 mm                                                                                                                                                                                                                                   |
| Packs of                      | 1 pc(s).                                                                                                                                                                                                                                          |
| Net weight                    | 1.96                                                                                                                                                                                                                                              |
| Gross weight                  | 2.28                                                                                                                                                                                                                                              |
| PCF per pack (cradle-to-gate) | 8.6 kg CO2 eq (Cat B)                                                                                                                                                                                                                             |
| Note on PCF category          | Category B: PCF value (cradle-to-gate) based on the product weight, approximately calculated and self-declared                                                                                                                                    |
| Customs tariff number         | 83024200                                                                                                                                                                                                                                          |