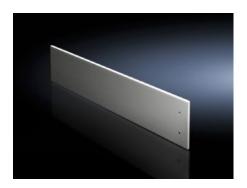

# SV 9682.326 Front trim panel, top, solid

State: 24.08.2025. (Source: rittal.com/hr-hr)

## SV 9682.326 - Front trim panel, top, solid for VX

To finish off at the top when using partial doors.

#### **Features**

| Model No.                     | SV 9682.326                                                                                                                                                                                                                                       |
|-------------------------------|---------------------------------------------------------------------------------------------------------------------------------------------------------------------------------------------------------------------------------------------------|
| Design                        | solid                                                                                                                                                                                                                                             |
| Product description           | To finish off the modular front design at the top when using partial doors. The front trim panels may be removed from the outside by unscrewing. The cross member required for mounting is included with the supply of the mounted partial doors. |
| Material                      | Sheet steel, 1.5 mm                                                                                                                                                                                                                               |
| Surface finish                | Textured paint                                                                                                                                                                                                                                    |
| Colour                        | RAL 7035                                                                                                                                                                                                                                          |
| Supply includes               | Assembly parts                                                                                                                                                                                                                                    |
| Dimensions                    | Height: 300 mm                                                                                                                                                                                                                                    |
| To fit                        | Width: = 600 mm                                                                                                                                                                                                                                   |
| Packs of                      | 1 pc(s).                                                                                                                                                                                                                                          |
| Net weight                    | 3.08                                                                                                                                                                                                                                              |
| Gross weight                  | 3.14                                                                                                                                                                                                                                              |
| PCF per pack (cradle-to-gate) | 12 kg CO2 eq (Cat B)                                                                                                                                                                                                                              |
| Note on PCF category          | Category B: PCF value (cradle-to-gate) based on the product weight approximately calculated and self-declared                                                                                                                                     |
| Customs tariff number         | 83024200                                                                                                                                                                                                                                          |
|                               |                                                                                                                                                                                                                                                   |