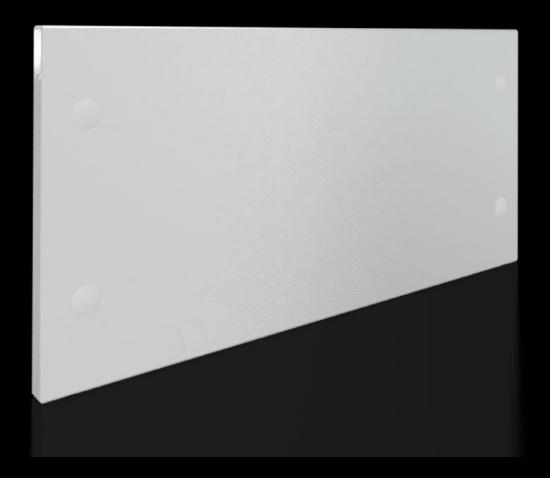

# SV 9682.326 Front trim panel, top, solid

State: 24.08.2025. (Source: rittal.com/hr-hr)

## SV 9682.326 - Front trim panel, top, solid for VX

To finish off at the top when using partial doors.

#### **Features**

| Model No.                     | SV 9682.326                                                                                                                                                                                                                                       |
|-------------------------------|---------------------------------------------------------------------------------------------------------------------------------------------------------------------------------------------------------------------------------------------------|
| Design                        | solid                                                                                                                                                                                                                                             |
| Product description           | To finish off the modular front design at the top when using partial doors. The front trim panels may be removed from the outside by unscrewing. The cross member required for mounting is included with the supply of the mounted partial doors. |
| Material                      | Sheet steel, 1.5 mm                                                                                                                                                                                                                               |
| Surface finish                | Textured paint                                                                                                                                                                                                                                    |
| Colour                        | RAL 7035                                                                                                                                                                                                                                          |
| Supply includes               | Assembly parts                                                                                                                                                                                                                                    |
| Dimensions                    | Height: 300 mm                                                                                                                                                                                                                                    |
| To fit                        | Width: = 600 mm                                                                                                                                                                                                                                   |
| Packs of                      | 1 pc(s).                                                                                                                                                                                                                                          |
| Net weight                    | 3.08                                                                                                                                                                                                                                              |
| Gross weight                  | 3.14                                                                                                                                                                                                                                              |
| PCF per pack (cradle-to-gate) | 12 kg CO2 eq (Cat B)                                                                                                                                                                                                                              |
| Note on PCF category          | Category B: PCF value (cradle-to-gate) based on the product weight approximately calculated and self-declared                                                                                                                                     |
| Customs tariff number         | 83024200                                                                                                                                                                                                                                          |
|                               |                                                                                                                                                                                                                                                   |