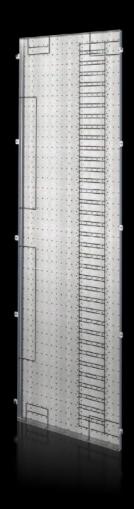

## SV 9683.006 - Compartment side panel for VX

Side divider panel for attaching partial mounting plates and compartment dividers.

#### **Features**

| Model No.             | SV 9683.006                                                                        |
|-----------------------|------------------------------------------------------------------------------------|
| Design                | For busbar system assembly in the rear section                                     |
| Product description   | Side divider panel for attaching partial mounting plates and compartment dividers. |
| Material              | Sheet steel, 1.5 mm                                                                |
| Surface finish        | Zinc-plated                                                                        |
| Supply includes       | Assembly parts                                                                     |
| Dimensions            | Height: 1,881 mm<br>Depth: 538 mm                                                  |
| To fit                | Height: = 2,000 mm<br>Depth: = 600 mm                                              |
| Packs of              | 2 pc(s).                                                                           |
| Net weight            | 23                                                                                 |
| Customs tariff number | 73269098                                                                           |
| EAN                   | 4028177936522                                                                      |
| ETIM 9                | EC002525                                                                           |
| ECLASS 8.0            | 27400613                                                                           |
|                       |                                                                                    |