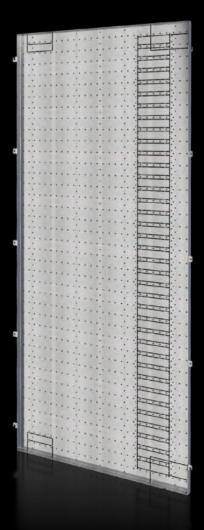

## SV 9683.038 - Compartment side panel for VX

Side divider panel for attaching partial mounting plates and compartment dividers.

## Features

| Model No.             | SV 9683.038                                                                        |
|-----------------------|------------------------------------------------------------------------------------|
| Design                | For busbar system configuration in roof and base area.                             |
| Product description   | Side divider panel for attaching partial mounting plates and compartment dividers. |
| Material              | Sheet steel, 1.5 mm                                                                |
| Surface finish        | Zinc-plated                                                                        |
| Supply includes       | Assembly parts                                                                     |
| Dimensions            | Height: 1,931 mm<br>Depth: 738 mm                                                  |
| To fit                | Height: = 2,200 mm<br>Depth: = 800 mm                                              |
| Packs of              | 2 pc(s).                                                                           |
| Net weight            | 32.5                                                                               |
| Gross weight          | 34.5                                                                               |
| Customs tariff number | 73269098                                                                           |
| EAN                   | 4028177936478                                                                      |
| ETIM 9                | EC002525                                                                           |
| ECLASS 8.0            | 27400613                                                                           |
|                       |                                                                                    |