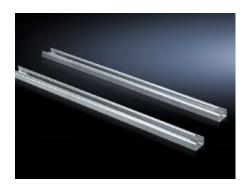

## SV 9683.304 - Air circuit-breaker support bar

For the configuration of air circuit-breakers (ACB) in compartments.

#### **Features**

| Model No.                     | SV 9683.304                                                                                                    |
|-------------------------------|----------------------------------------------------------------------------------------------------------------|
| Product description           | For the configuration of air circuit-breakers (ACB) in compartments.                                           |
| Material                      | Sheet steel, 2.5 mm                                                                                            |
| Surface finish                | Zinc-plated                                                                                                    |
| Supply includes               | Assembly parts                                                                                                 |
| Length                        | 296 mm                                                                                                         |
| Dimensions                    | Length: 296 mm                                                                                                 |
| To fit                        | Width: = 400 mm                                                                                                |
| Packs of                      | 2 pc(s).                                                                                                       |
| Net weight                    | 1.9                                                                                                            |
| Gross weight                  | 2.18                                                                                                           |
| PCF per pack (cradle-to-gate) | 8.3 kg CO2 eq (Cat B)                                                                                          |
| Note on PCF category          | Category B: PCF value (cradle-to-gate) based on the product weight, approximately calculated and self-declared |
| Customs tariff number         | 73269098                                                                                                       |
| EAN                           | 4028177937543                                                                                                  |
| ETIM 9                        | EC002936                                                                                                       |
| ECLASS 8.0                    | 27400613                                                                                                       |
|                               |                                                                                                                |