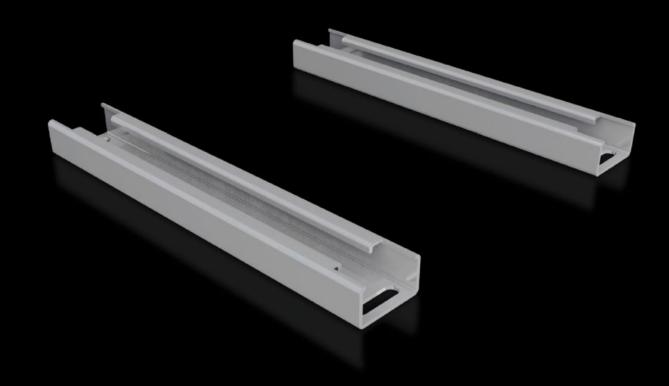

## SV 9683.304 - Air circuit-breaker support bar

For the configuration of air circuit-breakers (ACB) in compartments.

#### **Features**

| Model No.                     | SV 9683.304                                                                                                    |
|-------------------------------|----------------------------------------------------------------------------------------------------------------|
| Product description           | For the configuration of air circuit-breakers (ACB) in compartments.                                           |
| Material                      | Sheet steel, 2.5 mm                                                                                            |
| Surface finish                | Zinc-plated                                                                                                    |
| Supply includes               | Assembly parts                                                                                                 |
| Length                        | 296 mm                                                                                                         |
| Dimensions                    | Length: 296 mm                                                                                                 |
| To fit                        | Width: = 400 mm                                                                                                |
| Packs of                      | 2 pc(s).                                                                                                       |
| Net weight                    | 1.9                                                                                                            |
| Gross weight                  | 2.18                                                                                                           |
| PCF per pack (cradle-to-gate) | 8.3 kg CO2 eq (Cat B)                                                                                          |
| Note on PCF category          | Category B: PCF value (cradle-to-gate) based on the product weight, approximately calculated and self-declared |
| Customs tariff number         | 73269098                                                                                                       |
| EAN                           | 4028177937543                                                                                                  |
| ETIM 9                        | EC002936                                                                                                       |
| ECLASS 8.0                    | 27400613                                                                                                       |
|                               |                                                                                                                |