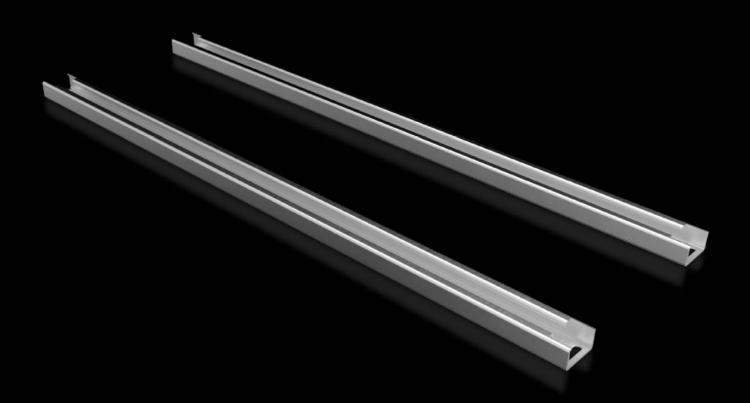

# SV 9683.310 Air circuit-breaker support bar

State: 02.08.2025. (Source: rittal.com/hr-hr)

## SV 9683.310 - Air circuit-breaker support bar

For the configuration of air circuit-breakers (ACB) in compartments.