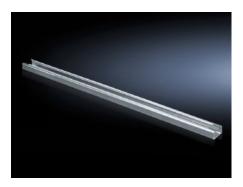

# SV 9683.312 Air circuit-breaker support bar

State: 20.07.2025. (Source: rittal.com/hr-hr)

### SV 9683.312 - Air circuit-breaker support bar

For the configuration of air circuit-breakers (ACB) in compartments.

#### **Features**

| Model No.                     | SV 9683.312                                                                                                    |
|-------------------------------|----------------------------------------------------------------------------------------------------------------|
| Product description           | For the configuration of air circuit-breakers (ACB) in compartments.                                           |
| Material                      | Sheet steel, 2.5 mm                                                                                            |
| Surface finish                | Zinc-plated                                                                                                    |
| Supply includes               | Assembly parts                                                                                                 |
| Length                        | 1.096 mm                                                                                                       |
| Dimensions                    | Length: 1,096 mm                                                                                               |
| To fit                        | Width: = 1,200 mm                                                                                              |
| Packs of                      | 2 pc(s).                                                                                                       |
| Net weight                    | 5.56                                                                                                           |
| Gross weight                  | 5.76                                                                                                           |
| PCF per pack (cradle-to-gate) | 21.9 kg CO2 eq (Cat B)                                                                                         |
| Note on PCF category          | Category B: PCF value (cradle-to-gate) based on the product weight, approximately calculated and self-declared |
| Customs tariff number         | 73269098                                                                                                       |
| EAN                           | 4028177937550                                                                                                  |
| ETIM 9                        | EC002936                                                                                                       |
| ECLASS 8.0                    | 27400613                                                                                                       |