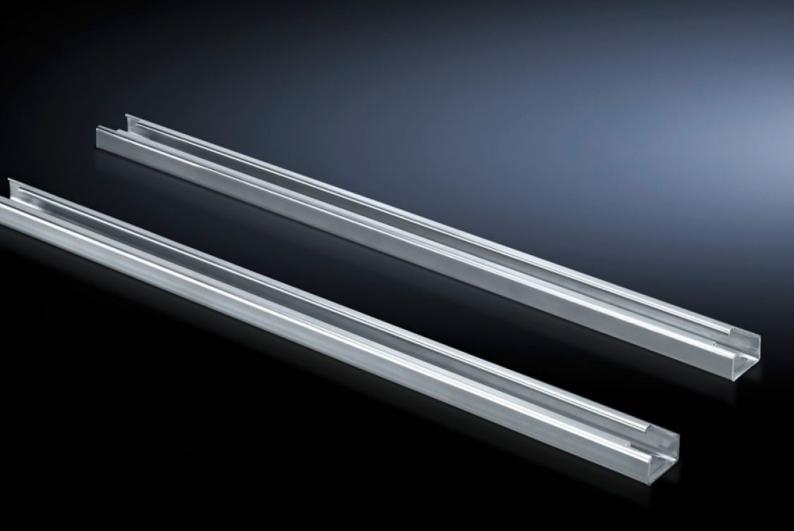

# SV 9683.312 Air circuit-breaker support bar

State: 20.07.2025. (Source: rittal.com/hr-hr)

### SV 9683.312 - Air circuit-breaker support bar

For the configuration of air circuit-breakers (ACB) in compartments.

#### **Features**

| Model No.                     | SV 9683.312                                                                                                    |
|-------------------------------|----------------------------------------------------------------------------------------------------------------|
| Product description           | For the configuration of air circuit-breakers (ACB) in compartments.                                           |
| Material                      | Sheet steel, 2.5 mm                                                                                            |
| Surface finish                | Zinc-plated                                                                                                    |
| Supply includes               | Assembly parts                                                                                                 |
| Length                        | 1.096 mm                                                                                                       |
| Dimensions                    | Length: 1,096 mm                                                                                               |
| To fit                        | Width: = 1,200 mm                                                                                              |
| Packs of                      | 2 pc(s).                                                                                                       |
| Net weight                    | 5.56                                                                                                           |
| Gross weight                  | 5.76                                                                                                           |
| PCF per pack (cradle-to-gate) | 21.9 kg CO2 eq (Cat B)                                                                                         |
| Note on PCF category          | Category B: PCF value (cradle-to-gate) based on the product weight, approximately calculated and self-declared |
| Customs tariff number         | 73269098                                                                                                       |
| EAN                           | 4028177937550                                                                                                  |
| ETIM 9                        | EC002936                                                                                                       |
| ECLASS 8.0                    | 27400613                                                                                                       |