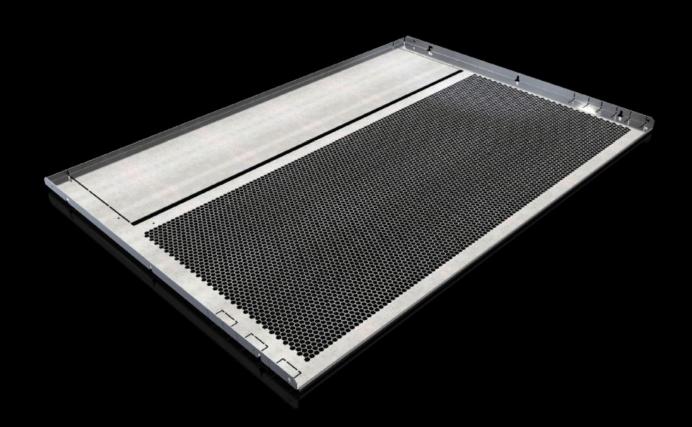

### SV 9683.428 - Compartment divider for VX

For the horizontal separation of compartments.

#### **Features**

| Model No.                     | SV 9683.428                                                                                                                                                                                                                                                                                                                                                                                       |
|-------------------------------|---------------------------------------------------------------------------------------------------------------------------------------------------------------------------------------------------------------------------------------------------------------------------------------------------------------------------------------------------------------------------------------------------|
| Design                        | With louvres                                                                                                                                                                                                                                                                                                                                                                                      |
| Product description           | For the horizontal separation of compartments. In combination with the side panels, this creates Form separation to Form 1 to 4. For attachment to the compartment side panel or the enclosure section. The integral cut-outs with pre-punched knock-out option are used for the vertical routing of control lines or cable ducts and for the routing of distribution busbars or connection kits. |
| Material                      | Sheet steel, 1.5 mm                                                                                                                                                                                                                                                                                                                                                                               |
| Surface finish                | Zinc-plated                                                                                                                                                                                                                                                                                                                                                                                       |
| Supply includes               | Assembly parts                                                                                                                                                                                                                                                                                                                                                                                    |
| Assembly instruction          | For assembling compartments as internal Form separation, compartment side panels are required                                                                                                                                                                                                                                                                                                     |
| Dimensions                    | Width: 1,111 mm<br>Depth: 780 mm                                                                                                                                                                                                                                                                                                                                                                  |
| To fit                        | Width: = 1,200 mm<br>Depth: = 800 mm                                                                                                                                                                                                                                                                                                                                                              |
| Packs of                      | 2 pc(s).                                                                                                                                                                                                                                                                                                                                                                                          |
| Net weight                    | 12.52                                                                                                                                                                                                                                                                                                                                                                                             |
| PCF per pack (cradle-to-gate) | 52.3 kg CO2 eq (Cat B)                                                                                                                                                                                                                                                                                                                                                                            |
| Note on PCF category          | Category B: PCF value (cradle-to-gate) based on the product weight, approximately calculated and self-declared                                                                                                                                                                                                                                                                                    |
| Customs tariff number         | 73269098                                                                                                                                                                                                                                                                                                                                                                                          |
| EAN                           | 4028177936430                                                                                                                                                                                                                                                                                                                                                                                     |
| ETIM 9                        | EC002525                                                                                                                                                                                                                                                                                                                                                                                          |
| ECLASS 8.0                    | 27400613                                                                                                                                                                                                                                                                                                                                                                                          |