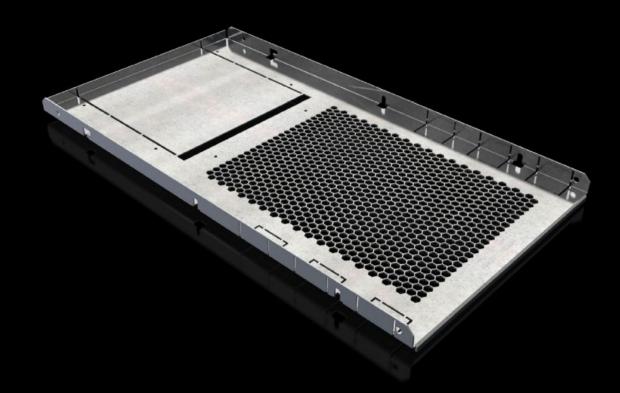

### SV 9683.446 - Compartment divider for VX

For the horizontal separation of compartments.

#### **Features**

| Model No.                     | SV 9683.446                                                                                                                                                                                                                                                                                                                                                                                       |
|-------------------------------|---------------------------------------------------------------------------------------------------------------------------------------------------------------------------------------------------------------------------------------------------------------------------------------------------------------------------------------------------------------------------------------------------|
| Design                        | With louvres                                                                                                                                                                                                                                                                                                                                                                                      |
| Product description           | For the horizontal separation of compartments. In combination with the side panels, this creates Form separation to Form 1 to 4. For attachment to the compartment side panel or the enclosure section. The integral cut-outs with pre-punched knock-out option are used for the vertical routing of control lines or cable ducts and for the routing of distribution busbars or connection kits. |
| Material                      | Sheet steel, 1.5 mm                                                                                                                                                                                                                                                                                                                                                                               |
| Surface finish                | Zinc-plated                                                                                                                                                                                                                                                                                                                                                                                       |
| Supply includes               | Assembly parts                                                                                                                                                                                                                                                                                                                                                                                    |
| Assembly instruction          | For assembling compartments as internal Form separation, compartment side panels are required                                                                                                                                                                                                                                                                                                     |
| Dimensions                    | Width: 311 mm<br>Depth: 580 mm                                                                                                                                                                                                                                                                                                                                                                    |
| To fit                        | Width: = 400 mm<br>Depth: = 600 mm                                                                                                                                                                                                                                                                                                                                                                |
| Packs of                      | 2 pc(s).                                                                                                                                                                                                                                                                                                                                                                                          |
| Net weight                    | 3.56                                                                                                                                                                                                                                                                                                                                                                                              |
| PCF per pack (cradle-to-gate) | 15.1 kg CO2 eq (Cat B)                                                                                                                                                                                                                                                                                                                                                                            |
| Note on PCF category          | Category B: PCF value (cradle-to-gate) based on the product weight, approximately calculated and self-declared                                                                                                                                                                                                                                                                                    |
| Customs tariff number         | 73269098                                                                                                                                                                                                                                                                                                                                                                                          |
| EAN                           | 4028177936416                                                                                                                                                                                                                                                                                                                                                                                     |
| ETIM 9                        | EC002525                                                                                                                                                                                                                                                                                                                                                                                          |
| ECLASS 8.0                    | 27400613                                                                                                                                                                                                                                                                                                                                                                                          |