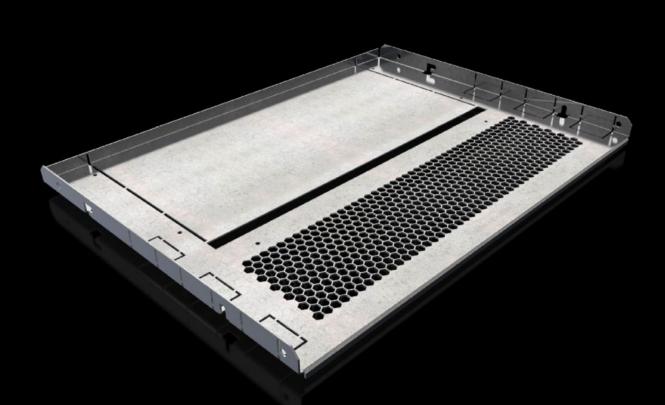

## SV 9683.464 - Compartment divider for VX

For the horizontal separation of compartments.

#### Features

| Model No.                     | SV 9683.464                                                                                                                                                                                                                                                                                                                                                                                                     |
|-------------------------------|-----------------------------------------------------------------------------------------------------------------------------------------------------------------------------------------------------------------------------------------------------------------------------------------------------------------------------------------------------------------------------------------------------------------|
| Design                        | With louvres                                                                                                                                                                                                                                                                                                                                                                                                    |
| Product description           | For the horizontal separation of compartments. In combination with<br>the side panels, this creates Form separation to Form 1 to 4. For<br>attachment to the compartment side panel or the enclosure section<br>The integral cut-outs with pre-punched knock-out option are used<br>for the vertical routing of control lines or cable ducts and for the<br>routing of distribution busbars or connection kits. |
| Material                      | Sheet steel, 1.5 mm                                                                                                                                                                                                                                                                                                                                                                                             |
| Surface finish                | Zinc-plated                                                                                                                                                                                                                                                                                                                                                                                                     |
| Supply includes               | Assembly parts                                                                                                                                                                                                                                                                                                                                                                                                  |
| Assembly instruction          | For assembling compartments as internal Form separation, compartment side panels are required                                                                                                                                                                                                                                                                                                                   |
| Dimensions                    | Width: 511 mm<br>Depth: 380 mm                                                                                                                                                                                                                                                                                                                                                                                  |
| To fit                        | Width: = 600 mm<br>Depth: = 400 mm                                                                                                                                                                                                                                                                                                                                                                              |
| Packs of                      | 2 pc(s).                                                                                                                                                                                                                                                                                                                                                                                                        |
| Net weight                    | 4.02                                                                                                                                                                                                                                                                                                                                                                                                            |
| Gross weight                  | 4.68                                                                                                                                                                                                                                                                                                                                                                                                            |
| PCF per pack (cradle-to-gate) | 17.6 kg CO2 eq (Cat B)                                                                                                                                                                                                                                                                                                                                                                                          |
| Note on PCF category          | Category B: PCF value (cradle-to-gate) based on the product weight<br>approximately calculated and self-declared                                                                                                                                                                                                                                                                                                |
| Customs tariff number         | 73269098                                                                                                                                                                                                                                                                                                                                                                                                        |
| EAN                           | 4028177936393                                                                                                                                                                                                                                                                                                                                                                                                   |
| ETIM 9                        | EC002525                                                                                                                                                                                                                                                                                                                                                                                                        |