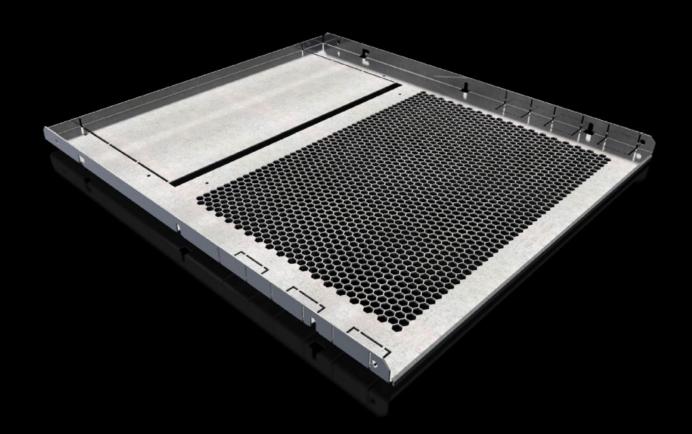

## SV 9683.466 - Compartment divider for VX

For the horizontal separation of compartments.

#### **Features**

| Model No.                     | SV 9683.466                                                                                                                                                                                                                                                                                                                                                                                       |  |
|-------------------------------|---------------------------------------------------------------------------------------------------------------------------------------------------------------------------------------------------------------------------------------------------------------------------------------------------------------------------------------------------------------------------------------------------|--|
| Design                        | With louvres                                                                                                                                                                                                                                                                                                                                                                                      |  |
| Product description           | For the horizontal separation of compartments. In combination with the side panels, this creates Form separation to Form 1 to 4. For attachment to the compartment side panel or the enclosure section. The integral cut-outs with pre-punched knock-out option are used for the vertical routing of control lines or cable ducts and for the routing of distribution busbars or connection kits. |  |
| Material                      | Sheet steel, 1.5 mm                                                                                                                                                                                                                                                                                                                                                                               |  |
| Surface finish                | Zinc-plated                                                                                                                                                                                                                                                                                                                                                                                       |  |
| Supply includes               | Assembly parts                                                                                                                                                                                                                                                                                                                                                                                    |  |
| Assembly instruction          | For assembling compartments as internal Form separation, compartment side panels are required                                                                                                                                                                                                                                                                                                     |  |
| Dimensions                    | Width: 511 mm<br>Depth: 580 mm                                                                                                                                                                                                                                                                                                                                                                    |  |
| To fit                        | Width: = 600 mm<br>Depth: = 600 mm                                                                                                                                                                                                                                                                                                                                                                |  |
| Packs of                      | 2 pc(s).                                                                                                                                                                                                                                                                                                                                                                                          |  |
| Net weight                    | 5.22                                                                                                                                                                                                                                                                                                                                                                                              |  |
| Gross weight                  | 5.82                                                                                                                                                                                                                                                                                                                                                                                              |  |
| PCF per pack (cradle-to-gate) | 22.2 kg CO2 eq (Cat B)                                                                                                                                                                                                                                                                                                                                                                            |  |
| Note on PCF category          | Category B: PCF value (cradle-to-gate) based on the product weight, approximately calculated and self-declared                                                                                                                                                                                                                                                                                    |  |
| Customs tariff number         | 73269098                                                                                                                                                                                                                                                                                                                                                                                          |  |
| EAN                           | 4028177936386                                                                                                                                                                                                                                                                                                                                                                                     |  |
| ETIM 9                        | EC002525                                                                                                                                                                                                                                                                                                                                                                                          |  |