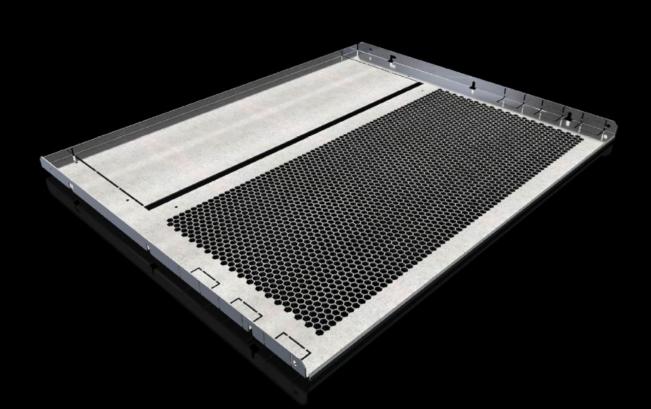

## SV 9683.486 - Compartment divider for VX

For the horizontal separation of compartments.

#### Features

| Model No.                     | SV 9683.486                                                                                                                                                                                                                                                                                                                                                                                                     |
|-------------------------------|-----------------------------------------------------------------------------------------------------------------------------------------------------------------------------------------------------------------------------------------------------------------------------------------------------------------------------------------------------------------------------------------------------------------|
| Design                        | With louvres                                                                                                                                                                                                                                                                                                                                                                                                    |
| Product description           | For the horizontal separation of compartments. In combination with<br>the side panels, this creates Form separation to Form 1 to 4. For<br>attachment to the compartment side panel or the enclosure section<br>The integral cut-outs with pre-punched knock-out option are used<br>for the vertical routing of control lines or cable ducts and for the<br>routing of distribution busbars or connection kits. |
| Material                      | Sheet steel, 1.5 mm                                                                                                                                                                                                                                                                                                                                                                                             |
| Surface finish                | Zinc-plated                                                                                                                                                                                                                                                                                                                                                                                                     |
| Supply includes               | Assembly parts                                                                                                                                                                                                                                                                                                                                                                                                  |
| Assembly instruction          | For assembling compartments as internal Form separation, compartment side panels are required                                                                                                                                                                                                                                                                                                                   |
| Dimensions                    | Width: 711 mm<br>Depth: 580 mm                                                                                                                                                                                                                                                                                                                                                                                  |
| To fit                        | Width: = 800 mm<br>Depth: = 600 cm                                                                                                                                                                                                                                                                                                                                                                              |
| Packs of                      | 2 pc(s).                                                                                                                                                                                                                                                                                                                                                                                                        |
| Net weight                    | 6.68                                                                                                                                                                                                                                                                                                                                                                                                            |
| Gross weight                  | 7.6                                                                                                                                                                                                                                                                                                                                                                                                             |
| PCF per pack (cradle-to-gate) | 29.3 kg CO2 eq (Cat B)                                                                                                                                                                                                                                                                                                                                                                                          |
| Note on PCF category          | Category B: PCF value (cradle-to-gate) based on the product weight, approximately calculated and self-declared                                                                                                                                                                                                                                                                                                  |
| Customs tariff number         | 73269098                                                                                                                                                                                                                                                                                                                                                                                                        |
| EAN                           | 4028177936355                                                                                                                                                                                                                                                                                                                                                                                                   |
| ETIM 9                        | EC002525                                                                                                                                                                                                                                                                                                                                                                                                        |
|                               |                                                                                                                                                                                                                                                                                                                                                                                                                 |