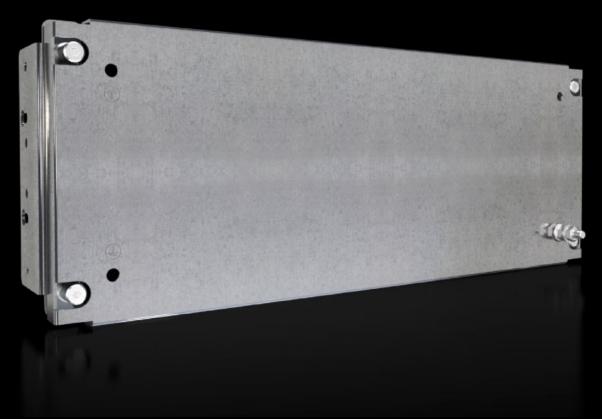

# SV 9683.662 - Partial mounting plate for compartment side panel

With or without duct, for direct attachment to the functional space side panel.

#### **Features**

| Model No.                     | SV 9683.662                                                                                                                                                                                                                                                                                                                        |
|-------------------------------|------------------------------------------------------------------------------------------------------------------------------------------------------------------------------------------------------------------------------------------------------------------------------------------------------------------------------------|
| Design                        | solid                                                                                                                                                                                                                                                                                                                              |
| Product description           | For direct attachment to the compartment side panel for internal compartmentalisation. Universal interior installation with switchgear and controlgear. Creation of additional mounting levels. In combination with compartment dividers and side panel, internal compartmentalisation in accordance with Form 1 to 4 is possible. |
| Material                      | Sheet steel, 2 mm                                                                                                                                                                                                                                                                                                                  |
| Surface finish                | Zinc-plated                                                                                                                                                                                                                                                                                                                        |
| Supply includes               | Angle brackets and assembly parts                                                                                                                                                                                                                                                                                                  |
| For compartment height        | 200 mm                                                                                                                                                                                                                                                                                                                             |
| Dimensions                    | Width: 502 mm<br>Height: 193 mm                                                                                                                                                                                                                                                                                                    |
| To fit                        | Width: = 600 mm                                                                                                                                                                                                                                                                                                                    |
| Packs of                      | 1 pc(s).                                                                                                                                                                                                                                                                                                                           |
| Net weight                    | 2.35                                                                                                                                                                                                                                                                                                                               |
| Gross weight                  | 2.7                                                                                                                                                                                                                                                                                                                                |
| PCF per pack (cradle-to-gate) | 10.3 kg CO2 eq (Cat B)                                                                                                                                                                                                                                                                                                             |
| Note on PCF category          | Category B: PCF value (cradle-to-gate) based on the product weight, approximately calculated and self-declared                                                                                                                                                                                                                     |
| Customs tariff number         | 94039910                                                                                                                                                                                                                                                                                                                           |
| EAN                           | 4028177935334                                                                                                                                                                                                                                                                                                                      |
| ETIM 9                        | EC000213                                                                                                                                                                                                                                                                                                                           |