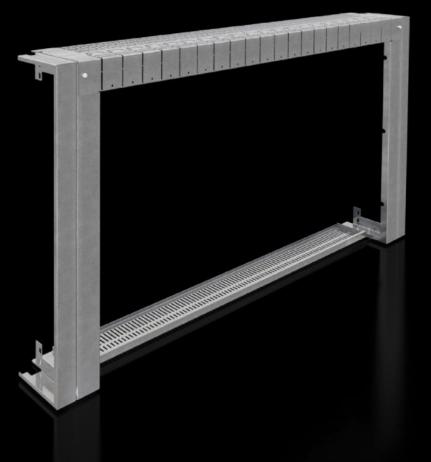

## SV 9684.920 - Contact hazard protection cover plate for enclosures with NH slimline fuse-switch disconnectors

To cover outgoing sections with NH slimline fuse-switch disconnectors so that they are safe from finger contact.

## Features

| Model No.                     | SV 9684.920                                                                                                                                                              |  |
|-------------------------------|--------------------------------------------------------------------------------------------------------------------------------------------------------------------------|--|
| Product description           | To cover outgoing sections with NH slimline fuse-switch disconnectors and busbar system in the rear enclosure section so that they are safe from finger contact (IP 2X). |  |
| Material                      | Sheet steel, 1.5 mm                                                                                                                                                      |  |
| Surface finish                | Zinc-plated                                                                                                                                                              |  |
| Supply includes               | 4 side panels (left/right side)<br>2 side panels (top/bottom)<br>Assembly parts                                                                                          |  |
| Usable width for Flat-PLS     | 1.000 mm                                                                                                                                                                 |  |
| Note                          | The specified installation width when using the contact hazard protection cover only applies when using busbar support 9686.060/9686.070                                 |  |
| To fit                        | Enclosure type: TS<br>Width: = 1,200 mm                                                                                                                                  |  |
| Packs of                      | 1 pc(s).                                                                                                                                                                 |  |
| Net weight                    | 7.28                                                                                                                                                                     |  |
| Gross weight                  | 8.28                                                                                                                                                                     |  |
| PCF per pack (cradle-to-gate) | 31.5 kg CO2 eq (Cat B)                                                                                                                                                   |  |
| Note on PCF category          | Category B: PCF value (cradle-to-gate) based on the product weight approximately calculated and self-declared                                                            |  |
| Customs tariff number         | 73269098                                                                                                                                                                 |  |
| EAN                           | 4028177936836                                                                                                                                                            |  |
|                               |                                                                                                                                                                          |  |