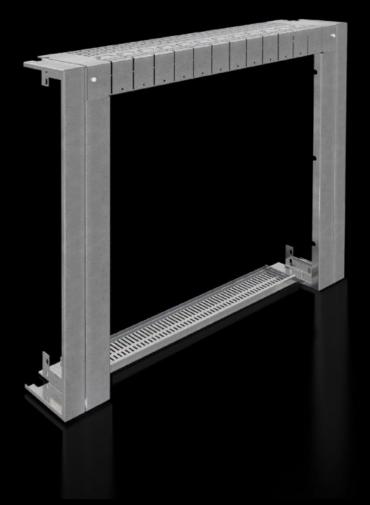

# Contact hazard protection cover plate

State: 01.07.2025. (Source: rittal.com/hr-hr)

## SV 9684.980 - Contact hazard protection cover plate for enclosures with NH slimline fuse-switch disconnectors

To cover outgoing sections with NH slimline fuse-switch disconnectors so that they are safe from finger contact.

#### **Features**

| Model No.                     | SV 9684.980                                                                                                                                                              |
|-------------------------------|--------------------------------------------------------------------------------------------------------------------------------------------------------------------------|
| Product description           | To cover outgoing sections with NH slimline fuse-switch disconnectors and busbar system in the rear enclosure section so that they are safe from finger contact (IP 2X). |
| Material                      | Sheet steel, 1.5 mm                                                                                                                                                      |
| Surface finish                | Zinc-plated                                                                                                                                                              |
| Supply includes               | 4 side panels (left/right side) 2 side panels (top/bottom) Assembly parts                                                                                                |
| Usable width for Flat-PLS     | 600 mm                                                                                                                                                                   |
| Note                          | The specified installation width when using the contact hazard protection cover only applies when using busbar support 9686.060/9686.070                                 |
| To fit                        | Enclosure type: TS<br>Width: = 800 mm                                                                                                                                    |
| Packs of                      | 1 pc(s).                                                                                                                                                                 |
| Net weight                    | 5.84                                                                                                                                                                     |
| Gross weight                  | 6.74                                                                                                                                                                     |
| PCF per pack (cradle-to-gate) | 25.7 kg CO2 eq (Cat B)                                                                                                                                                   |
| Note on PCF category          | Category B: PCF value (cradle-to-gate) based on the product weight approximately calculated and self-declared                                                            |
| Customs tariff number         | 73269098                                                                                                                                                                 |
| EAN                           | 4028177936812                                                                                                                                                            |
|                               |                                                                                                                                                                          |