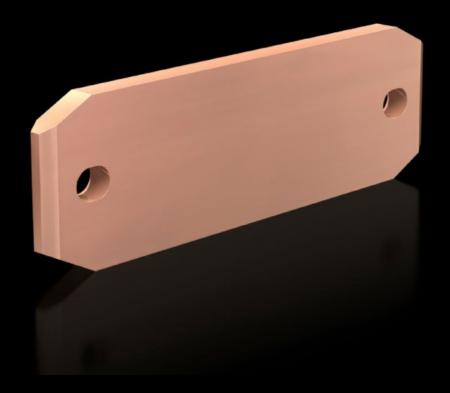

# SV 9686.200 - Longitudinal connector E-Cu for busbar baying

For connecting a main busbar system from enclosure to enclosure.

#### **Features**

| Model No.                    | SV 9686.200                                                        |
|------------------------------|--------------------------------------------------------------------|
| Design                       | for main busbar 30 x 10 mm                                         |
| Product description          | For connecting the main busbar system from enclosure to enclosure. |
| Material                     | E-Cu                                                               |
| Supply includes              | Assembly parts                                                     |
| Length                       | 195 mm                                                             |
| Number of bars per conductor | 2<br>4                                                             |
| Cross-section                | 60 mm x 10 mm                                                      |
| Packs of                     | 1 pc(s).                                                           |
| Net weight                   | 1.026                                                              |
| Gross weight                 | 1.193                                                              |
| Copper weight (kg per piece) | 0.97                                                               |
| Customs tariff number        | 74198090                                                           |
| EAN                          | 4028177936102                                                      |
| ETIM 9                       | EC002270                                                           |
| ECLASS 8.0                   | 27400613                                                           |
|                              |                                                                    |