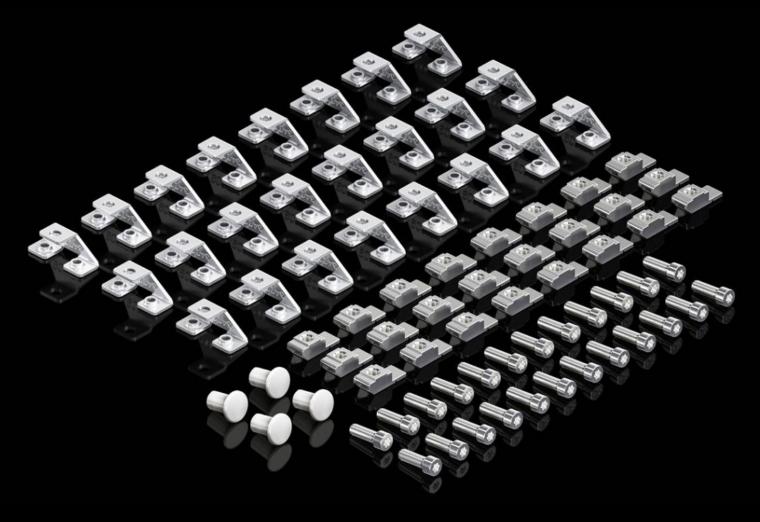

#### **Features**

| Model No.             | SV 9686.400                                                                                         |
|-----------------------|-----------------------------------------------------------------------------------------------------|
| Design                | For single-door VX                                                                                  |
| Product description   | To achieve arc flash class A (human safety) to IEC/TR 61 641.<br>Suitable for two enclosure panels. |
| Material              | Steel<br>Plastic                                                                                    |
| Supply includes       | 4 plugs for roof plate 4 warning stickers Certificate Assembly parts 24 enclosure panel holders     |
| Packs of              | 1 pc(s).                                                                                            |
| Net weight            | 1.04                                                                                                |
| Gross weight          | 1.04                                                                                                |
| Customs tariff number | 83024900                                                                                            |
| EAN                   | 4028177962507                                                                                       |
| ETIM 9                | EC002498                                                                                            |
| ECLASS 8.0            | 27142423                                                                                            |
|                       |                                                                                                     |