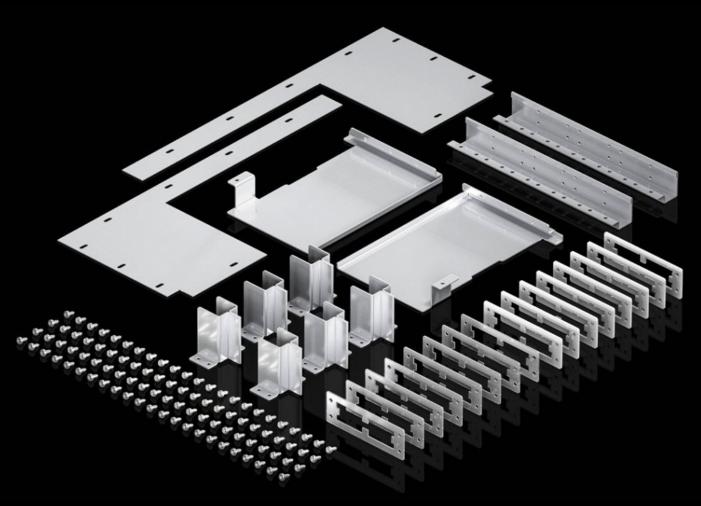

### SV 9686.420 - Arc flash kit, class B for VX

To achieve arc flash class B.

#### Features

| Model No.             | SV 9686.420                                                                                                                                                                     |
|-----------------------|---------------------------------------------------------------------------------------------------------------------------------------------------------------------------------|
| Design                | For busbar system assembly in the roof section                                                                                                                                  |
| Product description   | To achieve arc flash class B (human safety and protection of equipment) to IEC/TR 61 641. Suitable for one enclosure panel.                                                     |
| Material              | Steel<br>Plastic<br>Silicone                                                                                                                                                    |
| Supply includes       | 2 metal covers<br>2 roof mounting brackets for sacrificial anodes<br>Certificate<br>Assembly parts<br>2 metal partitions<br>6 sacrificial anodes<br>8 seals<br>8 plastic covers |
| Packs of              | 1 pc(s).                                                                                                                                                                        |
| Net weight            | 5.95                                                                                                                                                                            |
| Gross weight          | 6.08                                                                                                                                                                            |
| Customs tariff number | 83024900                                                                                                                                                                        |
| EAN                   | 4028177962835                                                                                                                                                                   |
| ETIM 9                | EC002498                                                                                                                                                                        |
| ECLASS 8.0            | 27142423                                                                                                                                                                        |
|                       |                                                                                                                                                                                 |