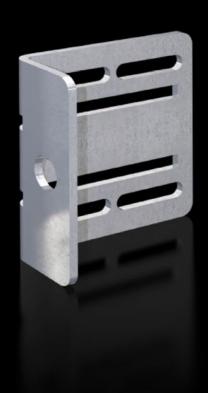

## SV 9686.495 - Angle bracket for support set (stabiliser)

For positioning and securing the holder set (stabiliser) to the enclosure section.

#### **Features**

| Model No.             | SV 9686.495                                                                                                                                                      |
|-----------------------|------------------------------------------------------------------------------------------------------------------------------------------------------------------|
| Product description   | For positioning and securing the holder set (stabiliser) to the enclosure section.                                                                               |
| Material              | Sheet steel, zinc-plated                                                                                                                                         |
| Supply includes       | Assembly parts                                                                                                                                                   |
| Note                  | An angle bracket consists of one bracket to be fastened to the enclosure section or the compartment side panel, and one bracket for mounting plastic stabilisers |
| Packs of              | 4 pc(s).                                                                                                                                                         |
| Net weight            | 1.06                                                                                                                                                             |
| Gross weight          | 1.1                                                                                                                                                              |
| Customs tariff number | 73182900                                                                                                                                                         |
| EAN                   | 4028177943902                                                                                                                                                    |
| ETIM 9                | EC002270                                                                                                                                                         |
| ECLASS 8.0            | 27409221                                                                                                                                                         |