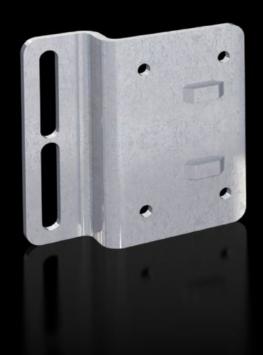

## SV 9686.495 - Angle bracket for support set (stabiliser)

For positioning and securing the holder set (stabiliser) to the enclosure section.

#### **Features**

| Model No.             | SV 9686.495                                                                                                                                                      |
|-----------------------|------------------------------------------------------------------------------------------------------------------------------------------------------------------|
| Product description   | For positioning and securing the holder set (stabiliser) to the enclosure section.                                                                               |
| Material              | Sheet steel, zinc-plated                                                                                                                                         |
| Supply includes       | Assembly parts                                                                                                                                                   |
| Note                  | An angle bracket consists of one bracket to be fastened to the enclosure section or the compartment side panel, and one bracket for mounting plastic stabilisers |
| Packs of              | 4 pc(s).                                                                                                                                                         |
| Net weight            | 1.06                                                                                                                                                             |
| Gross weight          | 1.1                                                                                                                                                              |
| Customs tariff number | 73182900                                                                                                                                                         |
| EAN                   | 4028177943902                                                                                                                                                    |
| ETIM 9                | EC002270                                                                                                                                                         |
| ECLASS 8.0            | 27409221                                                                                                                                                         |