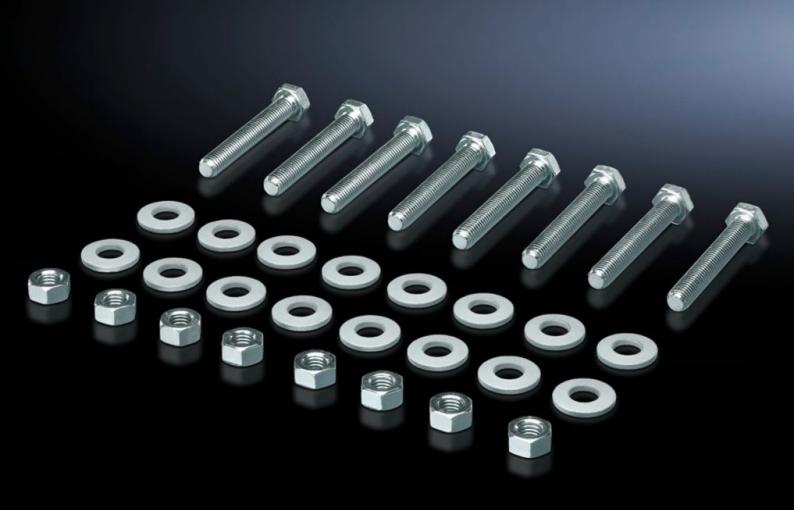

## SV 9686.815 - Screw for connection components

For connecting connection brackets and a connector kit (may be used for 3-pole and 4-pole connector kits).

## Features

| Model No.SV 9686.815Product descriptionFor connecting components such as connection bracket<br>connection kits.MaterialSheet steel, zinc-platedSupply includes8 nuts and 16 washers.DimensionsThread: M10<br>Thread length: 150 mmPacks of8 pc(s).Customs tariff number73181900EAN4028177981454ETIM 9EC003861 |           |
|---------------------------------------------------------------------------------------------------------------------------------------------------------------------------------------------------------------------------------------------------------------------------------------------------------------|-----------|
| connection kits.MaterialSheet steel, zinc-platedSupply includes8 nuts and 16 washers.DimensionsThread: M10<br>Thread length: 150 mmPacks of8 pc(s).Customs tariff number73181900EAN4028177981454ETIM 9EC003861                                                                                                |           |
| Supply includes8 nuts and 16 washers.DimensionsThread: M10<br>Thread length: 150 mmPacks of8 pc(s).Customs tariff number73181900EAN4028177981454ETIM 9EC003861                                                                                                                                                | ckets and |
| DimensionsThread: M10<br>Thread length: 150 mmPacks of8 pc(s).Customs tariff number73181900EAN4028177981454ETIM 9EC003861                                                                                                                                                                                     |           |
| Thread length: 150 mmPacks of8 pc(s).Customs tariff number73181900EAN4028177981454ETIM 9EC003861                                                                                                                                                                                                              |           |
| Customs tariff number 73181900   EAN 4028177981454   ETIM 9 EC003861                                                                                                                                                                                                                                          |           |
| EAN 4028177981454<br>ETIM 9 EC003861                                                                                                                                                                                                                                                                          |           |
| ETIM 9 EC003861                                                                                                                                                                                                                                                                                               |           |
|                                                                                                                                                                                                                                                                                                               |           |
| 501 4 00 0 0                                                                                                                                                                                                                                                                                                  |           |
| ECLASS 8.0 27400613                                                                                                                                                                                                                                                                                           |           |