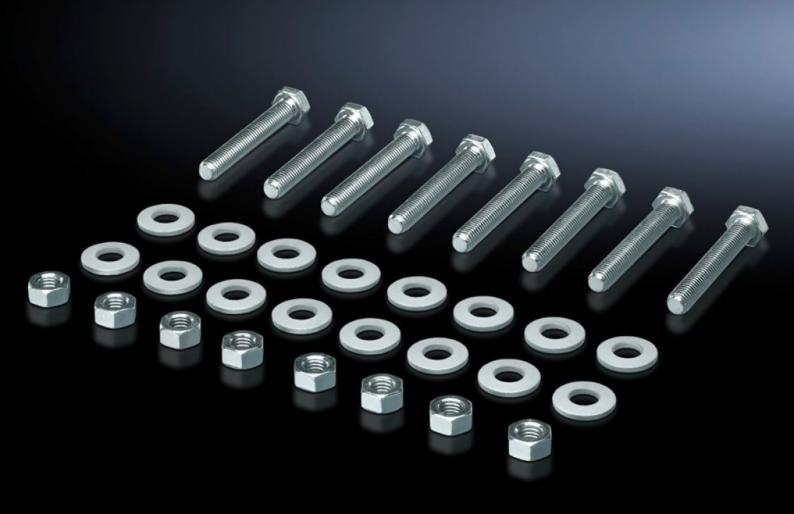

## SV 9686.818 - Screw for connection components

For connecting connection brackets and a connector kit (may be used for 3-pole and 4-pole connector kits).

## Features

| Model No.             | SV 9686.818                                                                |
|-----------------------|----------------------------------------------------------------------------|
| Product description   | For connecting components such as connection brackets and connection kits. |
| Material              | Sheet steel, zinc-plated                                                   |
| Supply includes       | 8 nuts and 16 washers.                                                     |
| Dimensions            | Thread: M10<br>Thread length: 180 mm                                       |
| Packs of              | 8 pc(s).                                                                   |
| Customs tariff number | 73181900                                                                   |
| EAN                   | 4028177981430                                                              |
| ETIM 9                | EC003861                                                                   |
| ECLASS 8.0            | 27400613                                                                   |
|                       |                                                                            |