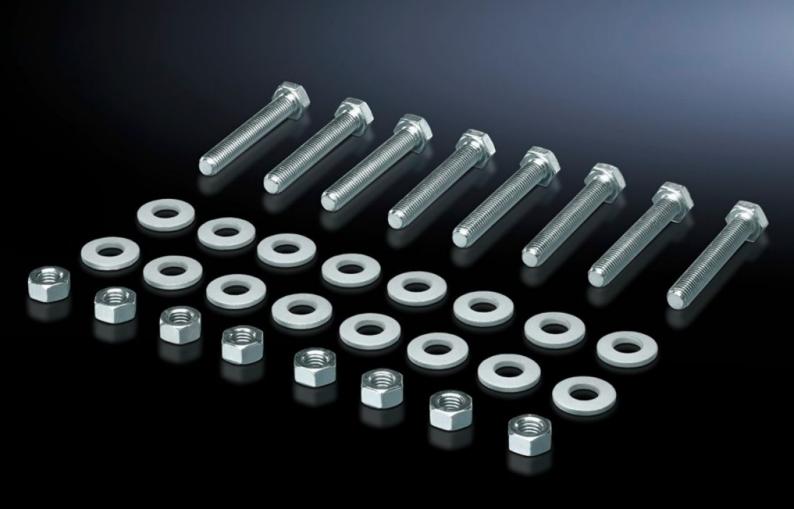

## SV 9686.830 - Screw for connection components

For connecting connection brackets and a connector kit (may be used for 3-pole and 4-pole connector kits).

## Features

| Model No.             | SV 9686.830                                                                |
|-----------------------|----------------------------------------------------------------------------|
| Product description   | For connecting components such as connection brackets and connection kits. |
| Material              | Sheet steel, zinc-plated                                                   |
| Supply includes       | 8 nuts and 16 washers.                                                     |
| Dimensions            | Thread: M10<br>Thread length: 35 mm                                        |
| Packs of              | 8 pc(s).                                                                   |
| Customs tariff number | 73181900                                                                   |
| EAN                   | 4028177981508                                                              |
| ETIM 9                | EC003861                                                                   |
| ECLASS 8.0            | 27400613                                                                   |
|                       |                                                                            |