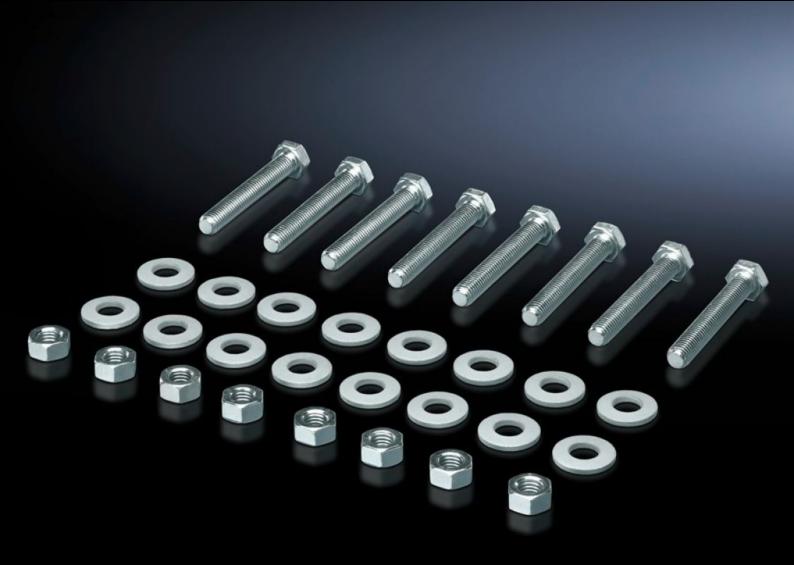

## SV 9686.885 - Screw for connection components

For connecting connection brackets and a connector kit (may be used for 3-pole and 4-pole connector kits).

## **Features**

| Model No.             | SV 9686.885                                                                |
|-----------------------|----------------------------------------------------------------------------|
| Product description   | For connecting components such as connection brackets and connection kits. |
| Material              | Sheet steel, zinc-plated                                                   |
| Supply includes       | 8 nuts and 16 washers.                                                     |
| Dimensions            | Thread: M10<br>Thread length: 85 mm                                        |
| Packs of              | 8 pc(s).                                                                   |
| Customs tariff number | 73181900                                                                   |
| EAN                   | 4028177981478                                                              |
| ETIM 9                | EC003861                                                                   |
| ECLASS 8.0            | 27400613                                                                   |