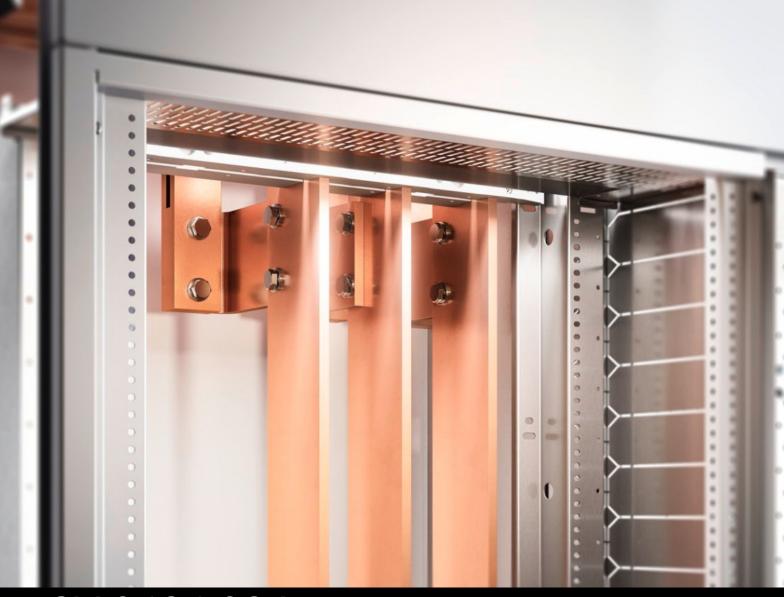

## SV 9686.924 - T-connector kits

For connecting horizontal and vertical busbar systems, modular outgoing sections, slimline fuse-switch-disconnector, multi-terminal busbar, riser and corner sections.