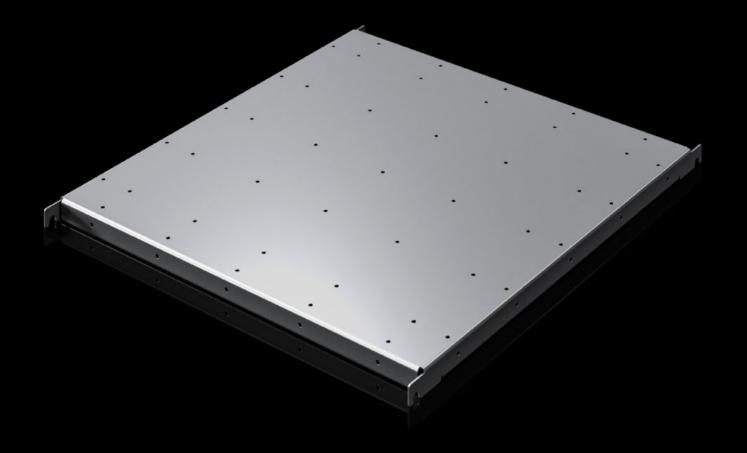

## SV 9692.021 - Component shelf, heavy duty VX ESS

To attach e.g. monobloc batteries.

## **Features**

| Model No.                     | SV 9692.021                                                                                                    |
|-------------------------------|----------------------------------------------------------------------------------------------------------------|
| Material                      | Sheet steel, zinc-plated                                                                                       |
| Supply includes               | Assembly parts                                                                                                 |
| Load capacity static          | 200 kg<br>2.000 N                                                                                              |
| Support area                  | Width: 509 mm<br>Depth: 714 mm                                                                                 |
| To fit                        | Width: 600 mm<br>Depth: 800 mm                                                                                 |
| Packs of                      | 1 pc(s).                                                                                                       |
| Net weight                    | 9.1                                                                                                            |
| Gross weight                  | 9.34                                                                                                           |
| PCF per pack (cradle-to-gate) | 24.08 kg CO2 eq (Cat B)                                                                                        |
| Note on PCF category          | Category B: PCF value (cradle-to-gate) based on the product weight, approximately calculated and self-declared |
| Customs tariff number         | 94039910                                                                                                       |
| EAN                           | 4028177045965                                                                                                  |