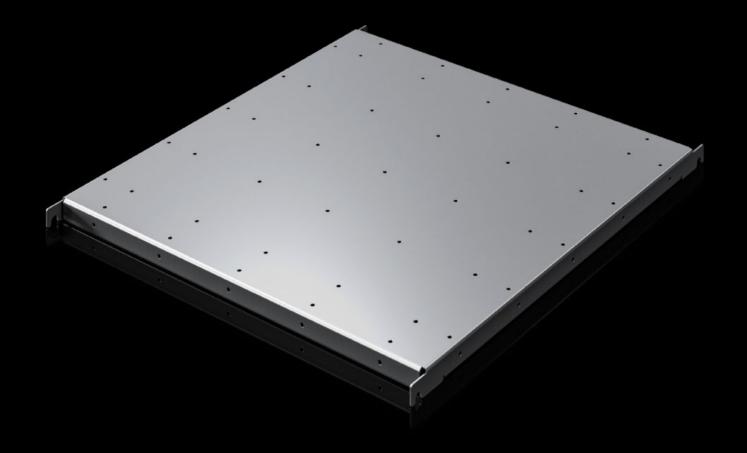

## SV 9692.023 Component shelf, heavy duty

State: 28.08.2025. (Source: rittal.com/hr-hr)

## SV 9692.023 - Component shelf, heavy duty VX ESS

To attach e.g. monobloc batteries.

## **Features**

| Model No.                     | SV 9692.023                                                                                                    |
|-------------------------------|----------------------------------------------------------------------------------------------------------------|
| Material                      | Sheet steel, zinc-plated                                                                                       |
| Supply includes               | Assembly parts                                                                                                 |
| Load capacity static          | 200 kg                                                                                                         |
|                               | 2.000 N                                                                                                        |
| Support area                  | Width: 709 mm                                                                                                  |
|                               | Depth: 714 mm                                                                                                  |
| To fit                        | Width: 800 mm                                                                                                  |
|                               | Depth: 800 mm                                                                                                  |
| Packs of                      | 1 pc(s).                                                                                                       |
| Net weight                    | 12                                                                                                             |
| Gross weight                  | 12.14                                                                                                          |
| PCF per pack (cradle-to-gate) | 30.78 kg CO2 eq (Cat B)                                                                                        |
| Note on PCF category          | Category B: PCF value (cradle-to-gate) based on the product weight, approximately calculated and self-declared |
| Customs tariff number         | 94039910                                                                                                       |
| EAN                           | 4028177046016                                                                                                  |