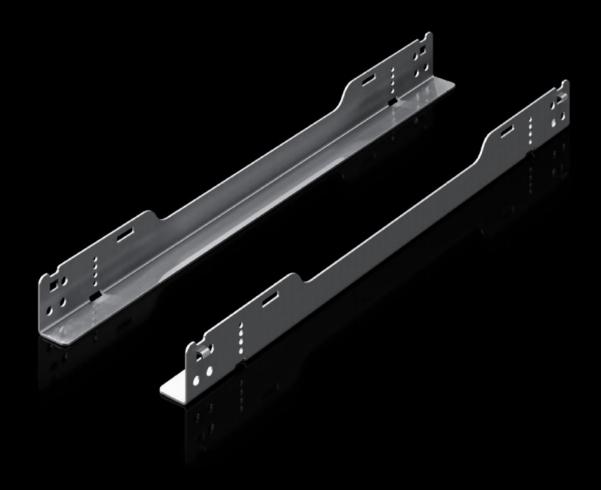

## SV 9692.050 - Slide rail VX ESS

To accommodate rack-mounted batteries.

## **Features**

| Model No.                     | SV 9692.050                                                                                                    |
|-------------------------------|----------------------------------------------------------------------------------------------------------------|
| Material                      | Sheet steel, 2 mm, zinc-plated                                                                                 |
| Supply includes               | Perforated strip Assembly parts                                                                                |
| Length                        | 313,9 mm                                                                                                       |
| Load capacity (static)        | 120 kg<br>1.200 N                                                                                              |
| To fit                        | Depth: 600 mm                                                                                                  |
| Packs of                      | 10 pc(s).                                                                                                      |
| Net weight                    | 3.6                                                                                                            |
| Gross weight                  | 3.7                                                                                                            |
| PCF per pack (cradle-to-gate) | 9.09 kg CO2 eq (Cat B)                                                                                         |
| Note on PCF category          | Category B: PCF value (cradle-to-gate) based on the product weight, approximately calculated and self-declared |
| Customs tariff number         | 73269098                                                                                                       |
| EAN                           | 4028177045415                                                                                                  |
| ETIM 9                        | EC002620                                                                                                       |